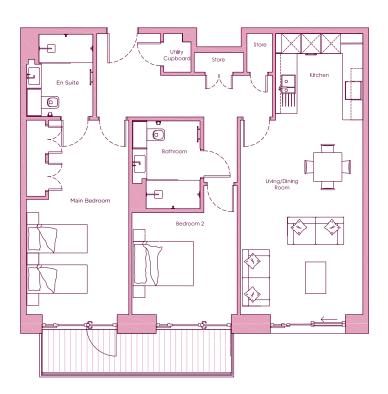

## THE LAYOUT

## Apartment 38, Plot 40. Audley Nightingale Place, 3 Nightingale Lane, Clapham SW4 9AH

| Internal Measurements | Metric (m)  | Imperial (ft)  |
|-----------------------|-------------|----------------|
| Living/Dining Room    | 6.10 x 3.90 | 20'0" x 12'10" |
| Kitchen               | 2.70 x 2.80 | 8'10" x 9'2"   |
| Main Bedroom          | 6.10 x 3.20 | 20'0" x 10'6"  |
| Bedroom 2             | 3.20 x 3.30 | 10'6" x 10'10" |
| Balcony               | 1.20 x 6.00 | 3'11" x 19'8"  |

These floor plans are illustrative and for marketing purposes only. Maximum measurements are shown with longer dimension quoted first. Dimensions are quoted for the main area of the room only. Built-in wardrobes not included in the overall room dimensions. Furniture shown to illustrate possible room layouts and not included in sale. Designs vary according to plot. All details should be checked at the Sales Office. October 2018.