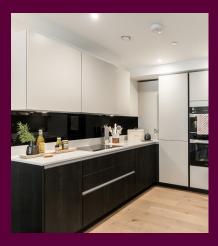

## **Property specifications:**

- Two double bedrooms
- Spacious open plan kitchen/living/dining room
- Luxury kitchen with integrated Miele appliances including dishwasher, fridge/freezer and oven
- Lift access

- Private balcony
- En suite shower room and second bathroom with Villeroy & Boch sanitaryware
- Available to rent
- EPC B

Please see the village brochure and key facts for further information.

Images for illustration purposes only.