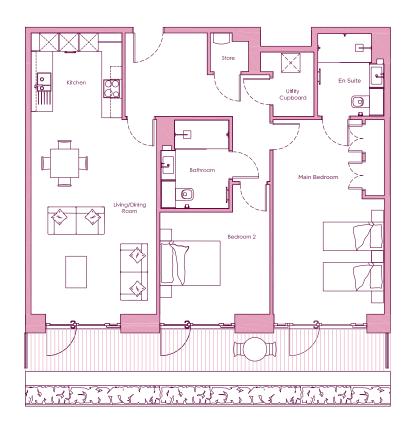

## THE LAYOUT

## Apartment 5, Plot 9. Audley Nightingale Place, 3 Nightingale Lane, Clapham SW4 9AH

| Internal Measurements | Metric (m) | Imperial (ft) |
|-----------------------|------------|---------------|
| Living/Dining Room    | 6.1 x 4.0  | 20'0" x 13'1" |
| Kitchen               | 2.7 x 2.9  | 8'10" x 9'6"  |
| Main Bedroom          | 6.1 x 3.5  | 20'0" x 11'6" |
| Bedroom 2             | 3.2 x 3.5  | 10'6" x 11'6" |
| Terrace               | 1.2 x 11.3 | 3'11" x 37'1" |

These floor plans are illustrative and for marketing purposes only. Maximum measurements are shown with longer dimension quoted first. Dimensions are quoted for the main area of the room only. Built-in wardrobes not included in the overall room dimensions. Furniture shown to illustrate possible room layouts and not included in sale. Designs vary according to plot. All details should be checked at the Sales Office. October 2018.