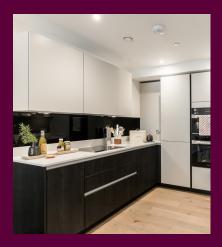

## **Property specifications:**

- Two double bedrooms
- Spacious open plan kitchen/living/dining room
- Luxury kitchen with integrated Miele appliances including dishwasher, fridge/freezer and oven
- Private terrace
- En suite shower room and second bathroom with Villeroy & Boch sanitaryware
- Available to rent
- EPC B