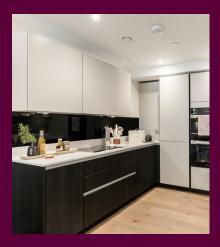

## **Property specifications:**

- Two double bedrooms
- Spacious open plan kitchen/living/dining room
- Luxury kitchen with integrated Miele appliances including dishwasher, fridge/freezer and oven
- Private terrace
- En suite shower room and second bathroom with Villeroy & Boch sanitaryware
- Available to rent
- EPC B