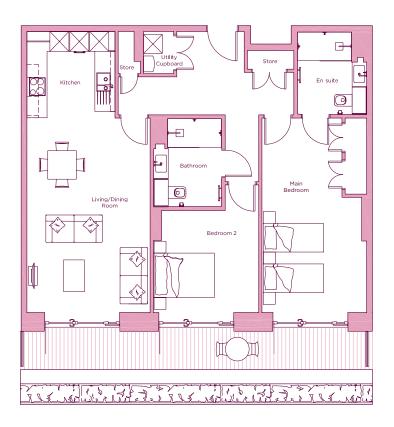

## THE LAYOUT

## Apartment 6, Plot 8. Audley Nightingale Place, 3 Nightingale Lane, Clapham SW4 9AH

| Internal Measurements | Metric (m)   | Imperial (ft)  |
|-----------------------|--------------|----------------|
| Living/Dining Room    | 6.10 x 3.90  | 20'0" x 12'10" |
| Kitchen               | 2.70 x 2.80  | 8'10" x 9'2"   |
| Main Bedroom          | 6.10 x 3.30  | 20'0" x 10'10" |
| Bedroom 2             | 3.20 x 3.30  | 10'6" x 10'10" |
| Terrace               | 1.20 x 10.90 | 3'11" x 35'9"  |

These floor plans are illustrative and for marketing purposes only. Maximum measurements are shown with longer dimension quoted first. Dimensions are quoted for the main area of the room only. Built-in wardrobes not included in the overall room dimensions. Furniture shown to illustrate possible room layouts and not included in sale. Designs vary according to plot. All details should be checked at the Sales Office. October 2018.