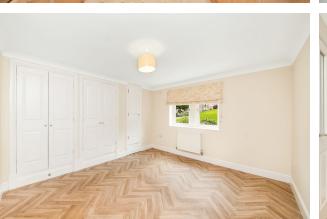

The bedroom has double built-in wardrobes, an en suite shower room and there is a guest WC. There is a country style kitchen with integrated appliances.

Property specifications:

- Prime location on the ground floor in Elmsley Lodge
- En suite shower room in the bedroom, and a guest WC
- South facing private, small, balcony with outstanding views over the village
- Shaker style kitchen with integrated appliances including fridge freezer, dishwasher, oven, hob & microwave oven
- En suite shower room in the bedroom, and a guest WC