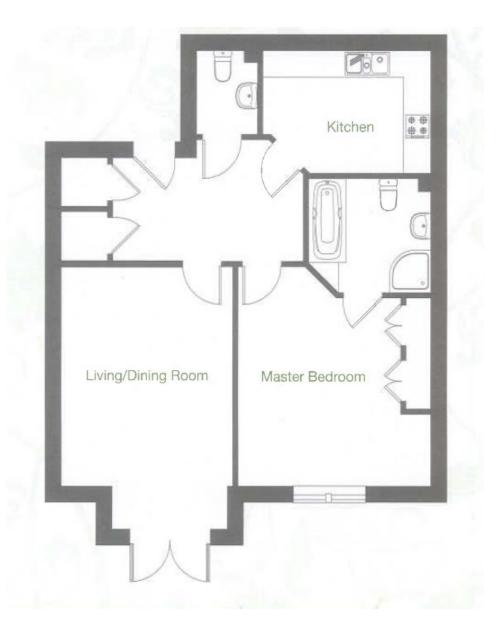

## 10 ELMSLEY LODGE ONE BEDROOM APARTMENT

Guide Price £259,500 (other fees apply)

It can only be Andley.

AUDLEY

VILLAGES

This charming and spacious one bedroom apartment has a prime location on the ground floor of Elmsley Lodge, close to all the central village amenities. The bedroom and private south facing terrace, accessed from the living/dining room, overlook the beautiful landscaped gardens.

The bedroom has double built-in wardrobes, an en suite shower room and there is a guest WC. There is a country style kitchen with integrated appliances.

Property specifications:

- Prime location on the ground floor in Elmsley Lodge
- En suite shower room in the bedroom, and a guest WC
- South facing private, small, balcony with outstanding views over the village
- Shaker style kitchen with integrated appliances including fridge freezer, dishwasher, oven, hob & microwave oven
- En suite shower room in the bedroom, and a guest WC

Viewing by appointment with the sales office. 01943 498 248 clevedonsales@audleyvillages.co.uk

www.audleyvillages.co.uk

| Internal Measurements     | Metric (m)  | Imperial (ft) |
|---------------------------|-------------|---------------|
| Living room / Dining room | 4.70 x 3.60 | 15'5" x 12'0" |
| Kitchen                   | 3.60 x 2.60 | 11'9" x 8'7"  |
| Main Bedroom              | 4.10 x 4.70 | 13'7" x 15'5" |

Built in wardrobes in bedrooms have not been included in the overall dimensions. Maximum measurements shown.

Furniture shown to illustrate possible room layouts and not included in sale. June 2024

www.audleyvillages.co.uk