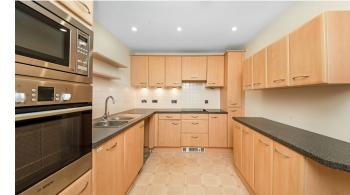

The bedroom has double built-in wardrobes, an en suite shower room and there is a guest WC. There is a country style kitchen with integrated appliances.

Property specifications:

- Prime location on the ground floor in Elmsley Lodge
- En suite shower room in the bedroom, and a guest WC
- South facing private, small, balcony with outstanding views over the village
- Shaker style kitchen with integrated appliances including fridge freezer, dishwasher, oven, hob & microwave oven
- En suite shower room in the bedroom, and a guest WC