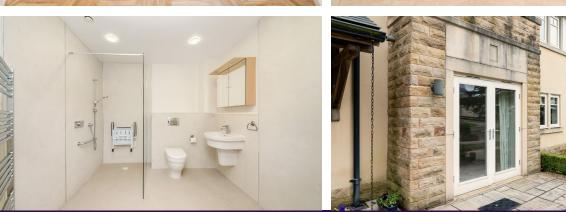

The bedroom has double built-in wardrobes, an en suite shower room and there is a guest WC. There is a country style kitchen with integrated appliances.

Property specifications:

- Prime location on the ground floor in Elmsley Lodge
- En suite shower room in the bedroom, and a guest WC
- South facing private, small, balcony with outstanding views over the village
- Shaker style kitchen with integrated appliances including fridge freezer, dishwasher, oven, hob & microwave oven
- En suite shower room in the bedroom, and a guest WC