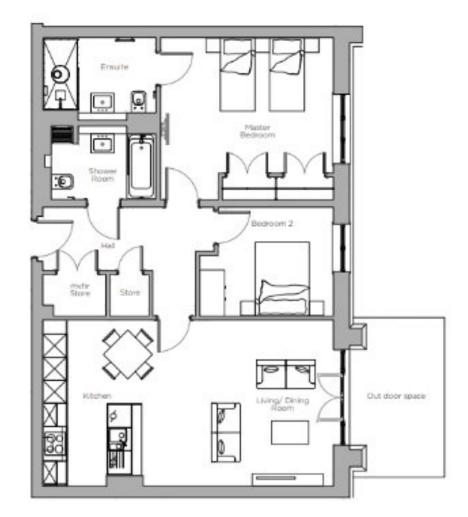

## 9 **DANVERS LODGE** TWO BEDROOM APARTMENT

Guide Price £530,000 (other fees apply)

It can only be Audley.

A well-presented, re-carpeted ground floor apartment with two double bedrooms and private terrace. The main bedroom benefits from double fitted wardrobes and an en-suite with walk in rain head shower and Villeroy & Boch sanitaryware. There are two spacious storage cupboards in the hall along with a further guest bathroom with shower over bath.

## **Property specifications:**

- Ground floor apartment
- Open plan living with French doors leading out to private terrace and attractive garden.
- Two double bedrooms, including built in wardrobes and en-suite to main bedroom with fitted Villeroy & Boch sanitary ware.
- Modern kitchen with Neff integrated appliances including fridge, freezer, combination oven, Slide & Hide Circo Therm oven, dishwasher and washer dryer.

Viewing by appointment with the sales office. 01794 278 303 stanbridgesales@audleyvillages.co.uk

www.audleyvillages.co.uk

| Internal Measurements        | Metric (m) | Imperial (ft)  |
|------------------------------|------------|----------------|
| Living Dining room / Kitchen | 7.5 x 4.3  | 24'6" x 14'1"  |
| Main Bedroom                 | 4.2 x 4.4  | 13′7″" x 14'4" |
| Bedroom two                  | 3.4 x 2.8  | 11'1" x 9'1"   |