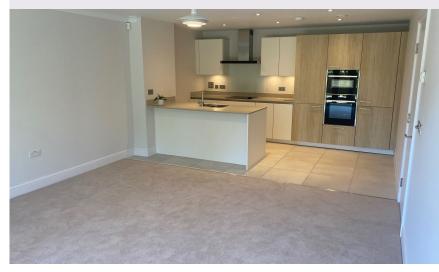

## 9 **DANVERS LODGE** TWO BEDROOM APARTMENT

Guide Price £530,000 (other fees apply)

It can only be Audley.

A well-presented, re-carpeted ground floor apartment with two double bedrooms and private terrace. The main bedroom benefits from double fitted wardrobes and an en-suite with walk in rain head shower and Villeroy & Boch sanitaryware. There are two spacious storage cupboards in the hall along with a further guest bathroom with shower over bath.

## **Property specifications:**

- Ground floor apartment
- Open plan living with French doors leading out to private terrace and attractive garden.
- Two double bedrooms, including built in wardrobes and en-suite to main bedroom with fitted Villeroy & Boch sanitary ware.
- Modern kitchen with Neff integrated appliances including fridge, freezer, combination oven, Slide & Hide Circo Therm oven, dishwasher and washer dryer.

Viewing by appointment with the sales office. 01794 278 303 stanbridgesales@audleyvillages.co.uk

www.audleyvillages.co.uk

| Internal Measurements        | Metric (m) | Imperial (ft)  |
|------------------------------|------------|----------------|
| Living Dining room / Kitchen | 7.5 x 4.3  | 24'6" x 14'1"  |
| Main Bedroom                 | 4.2 x 4.4  | 13′7″" x 14'4" |
| Bedroom two                  | 3.4 x 2.8  | 11'1" x 9'1"   |