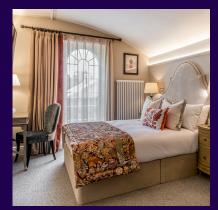

## **Property specifications:**

- Dual-aspect apartment
- Large double bedroom with en suite shower room and built-in double wardrobes
- Second double bedroom
- Hallway storage
- South-facing kitchen

- Bathroom and en suite fitted with elegant white Geberit sanitaryware
- Open plan kitchen and living space
- South-west facing balcony accessible from living room
- Dual-aspect living/dining room