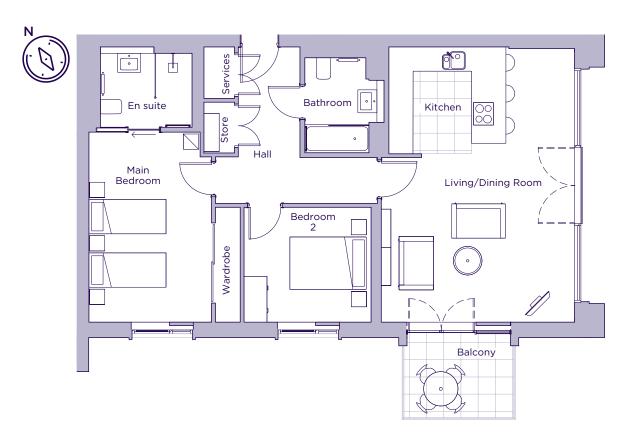

## THE LAYOUT

## 10 Owen Court, Plot 81. Audley Sunningdale Park, Silwood Road, Ascot, Berkshire SL5 OQB

| Internal Measurements | Metric (m)  | Imperial (ft)  |
|-----------------------|-------------|----------------|
| Living/Dining Room    | 5.05 x 4.30 | 15′3″ x 14′2″  |
| Kitchen               | 3.50 x 2.80 | 10'4" x 9'2"   |
| Main Bedroom          | 4.97 x 3.20 | 16'4" x 10'6"  |
| Bedroom 2             | 3.33 x 3.00 | 10′11″ x 9′10″ |
| Balcony (approx.)     | 2.86 x 1.88 | 20'4" x 5'9"   |

These floor plans are illustrative and for marketing purposes only. Maximum measurements are shown with longer dimension quoted first. Dimensions are quoted for the main area of the room only. Built-in wardrobes not included in the overall room dimensions. Furniture shown to illustrate possible room layouts and not included in sale. Designs vary according to plot. All details should be checked at the Sales Office. June 2021.