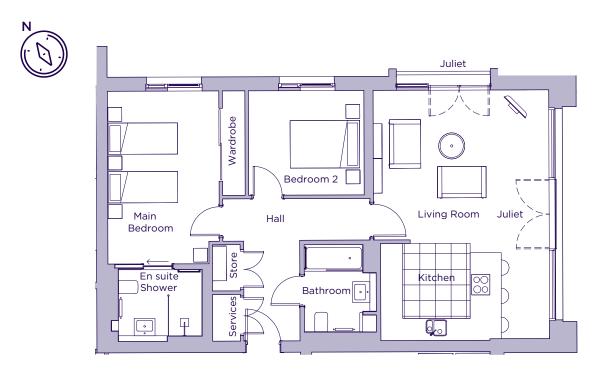

## THE LAYOUT

11 Cunliffe Court, Plot 63. Audley Sunningdale Park, Silwood Road, Ascot, Berkshire SL5 OQB

| Internal Measurements | Metric (m)  | Imperial (ft)  |
|-----------------------|-------------|----------------|
| Living Room           | 5.00 x 4.30 | 16′5″ x 14′1″  |
| Kitchen               | 3.55 x 2.80 | 11′8″ x 9′2″   |
| Main Bedroom          | 5.00 x 3.20 | 16'4" x 10'6"  |
| Bedroom 2             | 3.33 x 3.00 | 10'11" x 9'10" |
|                       |             |                |

These floor plans are illustrative and for marketing purposes only. Maximum measurements are shown with longer dimension quoted first. Dimensions are quoted for the main area of the room only. Built-in wardrobes not included in the overall room dimensions. Furniture shown to illustrate possible room layouts and not included in sale. Designs vary according to plot. All details should be checked at the Sales Office. June 2021.