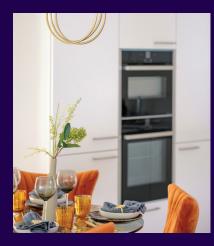

## **Property specifications:**

- Dual-aspect apartment
- Large double bedroom with en suite shower room and built-in double wardrobes
- Second double bedroom
- Open plan kitchen and living space
- Bathroom and en suite fitted with elegant white Geberit sanitaryware
- South-east facing Juliet balcony off main living room
- Hallway storage
- Dual-aspect living/dining room
- East-facing bedroom for morning sun
- Lift access