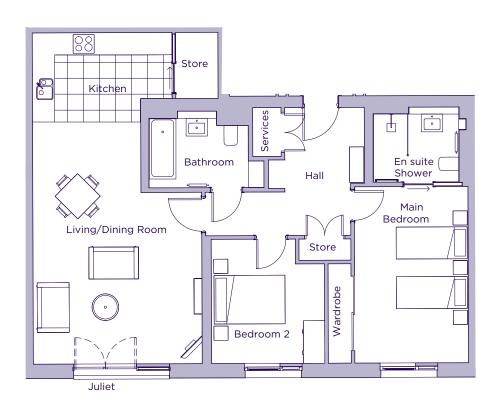

## THE LAYOUT

## 14 Cunliffe Court, Plot 67. Audley Sunningdale Park, Silwood Road, Ascot, Berkshire SL5 OQB

| Internal Measurements | Metric (m)  | Imperial (ft) |
|-----------------------|-------------|---------------|
| Living/Dining Room    | 6.80 x 4.75 | 22'4" x 15'7" |
| Kitchen               | 3.95 x 2.50 | 13'0" x 8'3"  |
| Main Bedroom          | 5.00 x 3.20 | 16'4" × 10'6" |
| Bedroom 2             | 3.50 x 3.20 | 11'6" x 10'6" |

These floor plans are illustrative and for marketing purposes only. Maximum measurements are shown with longer dimension quoted first. Dimensions are quoted for the main area of the room only. Built-in wardrobes not included in the overall room dimensions. Furniture shown to illustrate possible room layouts and not included in sale. Designs vary according to plot. All details should be checked at the Sales Office. June 2021.