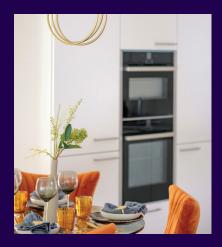

## **Property specifications:**

- Large double bedroom with en suite shower room and built-in double wardrobes
- Second double bedroom
- Open plan kitchen and living space with room for dining table
- Bathroom and en suite fitted with elegant white Geberit sanitaryware
- South-west facing Juliet balcony off main living room
- Hallway storage
- Generous storage cupboards
- South-west facing bedroom
- Lift access