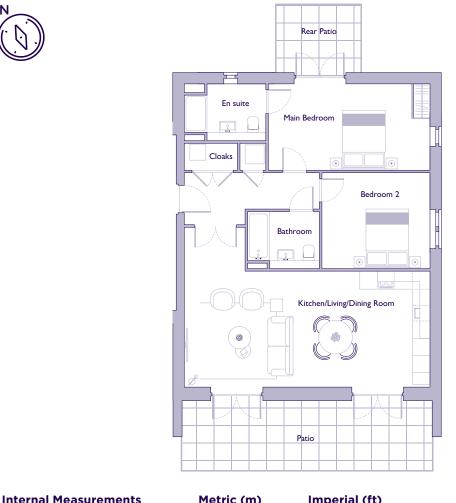

## THE LAYOUT

## 15 Hillcrest House. Audley Shiplake Meadows, Meadow Chase, Reading Road, Henley-on-Thames RG9 3JN

| Internal Measurements      | Metric (m)  | Imperial (ft) |
|----------------------------|-------------|---------------|
| Kitchen/Living/Dining Room | 8.57 x 4.02 | 28'0" x 13'2" |
| Main Bedroom               | 5.66 x 3.00 | 18'6" x 9'10" |
| Bedroom 2                  | 3.77 x 3.39 | 12'4" x 11'1" |

These floor plans are illustrative and for marketing purposes only. Maximum measurements are shown with longer dimension quoted first. Dimensions are quoted for the main area of the room only. Built-in wardrobes not included in the overall room dimensions. Furniture shown to illustrate possible room layouts and not included in sale. Designs vary according to plot. All details should be checked at the Sales Office. July 2024.