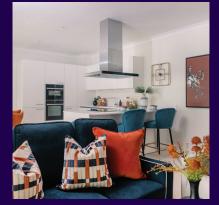

#### **Property specifications:**

- Main bedroom with built-in wardrobes and en suite shower room
- Luxury Villeroy & Boch sanitaryware and Hansgrohe fittings
- Open plan kitchen and living space with room for a dining table
- Modern SieMatic kitchen with integrated appliances
- Juliet balcony in living room and additional Juliet balcony in main bedroom
- Private roof terrace accessible from second bedroom and study