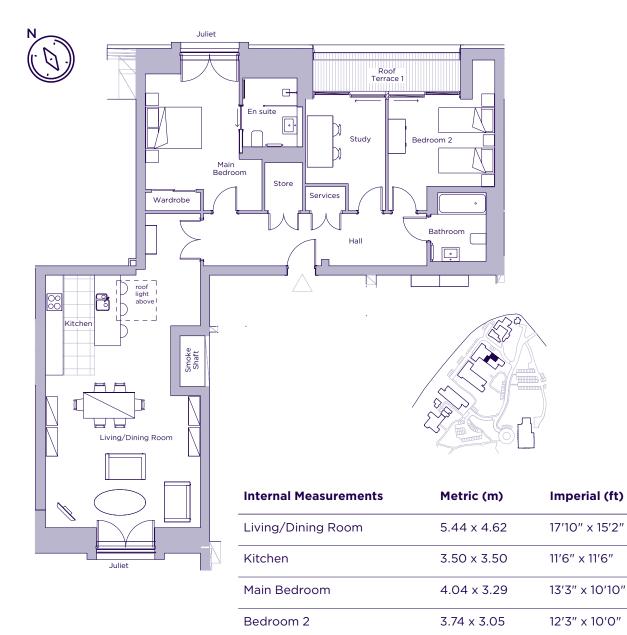

## THE LAYOUT

### 16 Owen Court, Plot 96. Audley Sunningdale Park, Silwood Road, Ascot, Berkshire SL5 OQB

These floor plans are illustrative and for marketing purposes only. Maximum measurements are shown with longer dimension quoted first. Dimensions are quoted for the main area of the room only. Built-in wardrobes not included in the overall room dimensions. Furniture shown to illustrate possible room layouts and not included in sale. Designs vary according to plot. All details should be checked at the Sales Office. June 2021.

3.00 x 2.85

5.11 x 1.35

9'10" x 9'4"

16'9" x 4'5"

Study

Terrace (approx.)