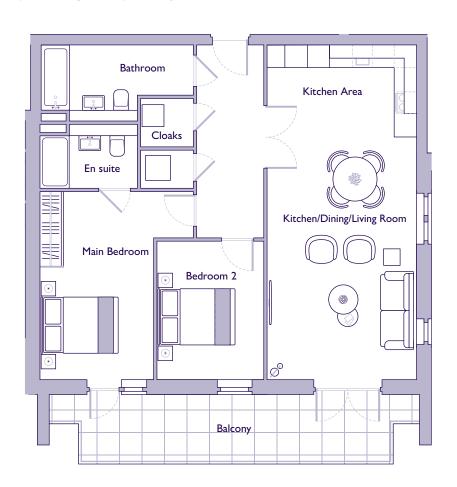

## THE LAYOUT

## 18 Hillcrest House. Audley Shiplake Meadows, Meadow Chase, Reading Road, Henley-on-Thames RG9 3JN

| Internal Measurements      | Metric (m)  | Imperial (ft) |
|----------------------------|-------------|---------------|
| Kitchen/Living/Dining Room | 9.05 x 3.98 | 29'7" x 13'1" |
| Main Bedroom               | 5.19 x 3.02 | 17'0" x 9'11" |
| Bedroom 2                  | 3.75 x 2.85 | 12'4" x 9'4"  |

These floor plans are illustrative and for marketing purposes only. Maximum measurements are shown with longer dimension quoted first. Dimensions are quoted for the main area of the room only. Built-in wardrobes not included in the overall room dimensions. Furniture shown to illustrate possible room layouts and not included in sale. Designs vary according to plot. All details should be checked at the Sales Office. July 2024.