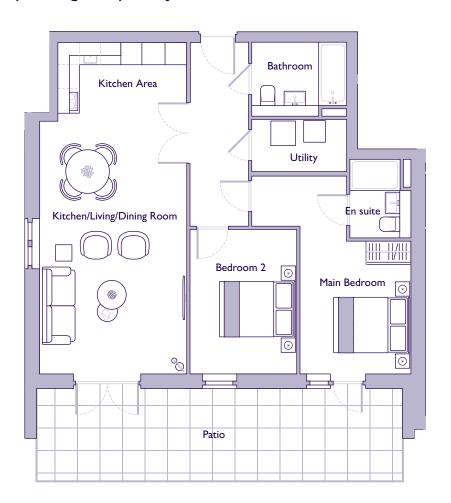

## THE LAYOUT

## 19 Hillcrest House. Audley Shiplake Meadows, Meadow Chase, Reading Road, Henley-on-Thames RG9 3JN

| Internal Measurements      | Metric (m)  | Imperial (ft) |
|----------------------------|-------------|---------------|
| Kitchen/Living/Dining Room | 8.93 x 3.96 | 29'3" x 13'0" |
| Main Bedroom               | 5.33 x 2.99 | 17'5" x 9'10" |
| Bedroom 2                  | 3.88 x 2.89 | 12'9" x 9'6"  |
| Utility                    | 2.57 x 1.39 | 8'5" x 4'6"   |

These floor plans are illustrative and for marketing purposes only. Maximum measurements are shown with longer dimension quoted first. Dimensions are quoted for the main area of the room only. Built-in wardrobes not included in the overall room dimensions. Furniture shown to illustrate possible room layouts and not included in sale. Designs vary according to plot. All details should be checked at the Sales Office. July 2024.