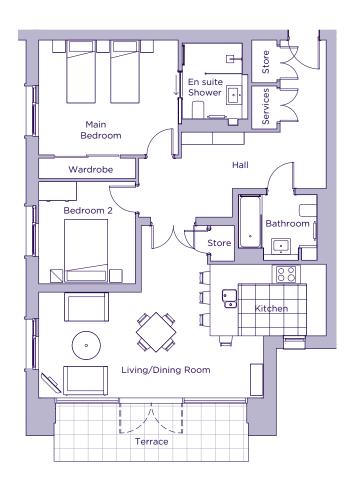

## THE LAYOUT

## 19 Cunliffe Court, Plot 54. Audley Sunningdale Park, Silwood Road, Ascot, Berkshire SL5 OQB

| Internal Measurements | Metric (m)  | Imperial (ft) |
|-----------------------|-------------|---------------|
| Living/Dining Room    | 5.00 x 3.40 | 16'5" x 11'1" |
| Kitchen               | 3.80 x 2.30 | 12'5" x 7'8"  |
| Main Bedroom          | 3.66 x 4.44 | 12'0" x 14'7" |
| Bedroom 2             | 3.25 x 3.10 | 10'8" x 10'1" |
| Terrace (approx)      | 6.20 x 1.85 | 20'4" x 6'1"  |

These floor plans are illustrative and for marketing purposes only. Maximum measurements are shown with longer dimension quoted first. Dimensions are quoted for the main area of the room only. Built-in wardrobes not included in the overall room dimensions. Furniture shown to illustrate possible room layouts and not included in sale. Designs vary according to plot. All details should be checked at the Sales Office. June 2021.