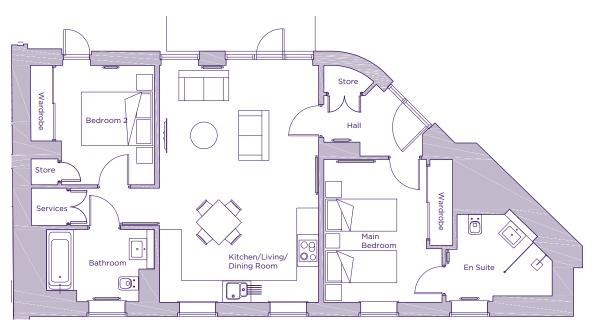

## THE LAYOUT

1 Gloucester Stables, Plot 99. Audley Sunningdale Park, Silwood Road, Ascot, Berkshire SL5 OQB

| Internal Measurements      | Metric (m)  | Imperial (ft)  |
|----------------------------|-------------|----------------|
| Kitchen/Living/Dining Room | 6.66 x 4.47 | 21'10" x 14'8" |
| Main Bedroom               | 4.01 x 2.88 | 13'2" x 9'5"   |
| Bedroom 2                  | 3.36 x 2.77 | 11'0" x 9'1"   |
| Terrace                    | 4.18 x 2.5  | 13'8" x 8'2"   |

These floor plans are illustrative and for marketing purposes only. Maximum measurements are shown with longer dimension quoted first. Dimensions are quoted for the main area of the room only. Built-in wardrobes not included in the overall room dimensions. Furniture shown to illustrate possible room layouts and not included in sale. Designs vary according to plot. All details should be checked at the Sales Office. June 2021.