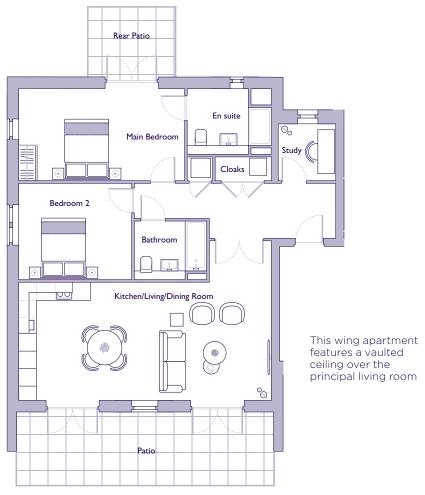

## THE LAYOUT

## 20 Hillcrest House. Audley Shiplake Meadows, Meadow Chase, Reading Road, Henley-on-Thames RG9 3JN

| Internal Measurements      | Metric (m)  | Imperial (ft)  |
|----------------------------|-------------|----------------|
| Kitchen/Living/Dining Room | 8.57 x 4.01 | 28'0" x 13'2"  |
| Main Bedroom               | 5.64 x 3.11 | 18'5" x 10'2"  |
| Bedroom 2                  | 3.87 x 3.29 | 12'8" x 10'10" |
| Study                      | 1.96 x 1.93 | 6'5" x 6'4"    |

These floor plans are illustrative and for marketing purposes only. Maximum measurements are shown with longer dimension quoted first. Dimensions are quoted for the main area of the room only. Built-in wardrobes not included in the overall room dimensions. Furniture shown to illustrate possible room layouts and not included in sale. Designs vary according to plot. All details should be checked at the Sales Office. July 2024.