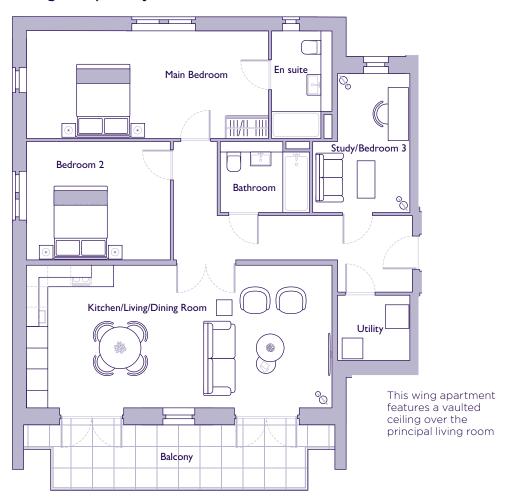

## THE LAYOUT

## 25 Hillcrest House. Audley Shiplake Meadows, Meadow Chase, Reading Road, Henley-on-Thames RG9 3JN

| Internal Measurements      | Metric (m)  | Imperial (ft)  |
|----------------------------|-------------|----------------|
| Kitchen/Living/Dining Room | 8.57 x 4.00 | 28'0" x 13'0"  |
| Main Bedroom               | 6.82 x 3.01 | 22'4" x 9'10"  |
| Bedroom 2                  | 4.02 x 3.34 | 13'2" x 10'11" |
| Study/Bedroom 3            | 3.87 x 2.80 | 12'7" x 9'2"   |
| Utility                    | 2.14 x 1.80 | 7'0" x 5'11"   |

These floor plans are illustrative and for marketing purposes only. Maximum measurements are shown with longer dimension quoted first. Dimensions are quoted for the main area of the room only. Built-in wardrobes not included in the overall room dimensions. Furniture shown to illustrate possible room layouts and not included in sale. Designs vary according to plot. All details should be checked at the Sales Office. July 2024.