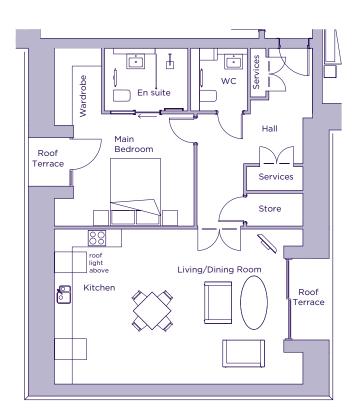

## **Property specifications:**

- Triple-aspect apartment
- Double bedroom with en suite shower room and built-in wardrobes
- Open plan kitchen and living space with room for dining table
- Bathroom and en suite fitted with elegant white Geberit sanitaryware
- South-east facing private terrace accessible from living room
- Private terrace accessible from main bedroom
- Ceiling window for additional sunlight
- Generous storage cupboards

## THE LAYOUT

## 26 Owen Court, Plot 98a. Audley Sunningdale Park, Silwood Road, Ascot, Berkshire SL5 OQB

| Internal Measurements | Metric (m)  | Imperial (ft) |
|-----------------------|-------------|---------------|
| Living/Dining Room    | 6.10 x 5.22 | 20'0" x 17'1" |
| Kitchen               | 5.22 x 2.27 | 17'1" x 7'5"  |
| Main Bedroom          | 4.06 x 3.78 | 13'4" x 12'5" |
| Terrace 1 (approx.)   | 2.75 x 1.05 | 9′0″ x 3′5″   |
| Terrace 2 (approx.)   | 1.64 x 1.13 | 5'4" × 3'8"   |

These floor plans are illustrative and for marketing purposes only. Maximum measurements are shown with longer dimension quoted first. Dimensions are quoted for the main area of the room only. Built-in wardrobes not included in the overall room dimensions. Furniture shown to illustrate possible room layouts and not included in sale. Designs vary according to plot. All details should be checked at the Sales Office. June 2021.