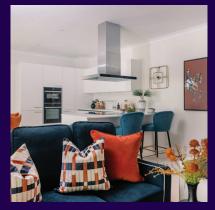

## **Property specifications:**

- Triple-aspect apartment
- Double bedroom with en suite shower room and built-in wardrobes
- Open plan kitchen and living space with room for dining table
- Bathroom and en suite fitted with elegant white Geberit sanitaryware
- South-east facing private terrace accessible from living room
- Private terrace accessible from main bedroom
- Ceiling window for additional sunlight
- Generous storage cupboards