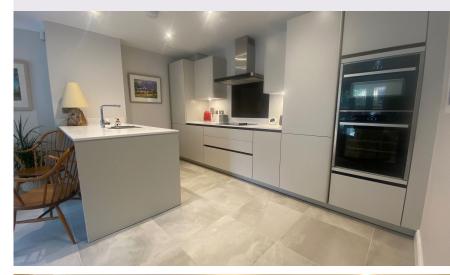

## **Key Features**

- Ground floor apartment
- Bedroom one with built-in wardrobes and en-suite shower room
- Private south-west facing terrace
- SieMatic kitchen with integrated appliances including fridge freezer, dishwasher, oven, hob, microwave oven, and a washer dryer
- Generous second double bedroom and guest bathroom