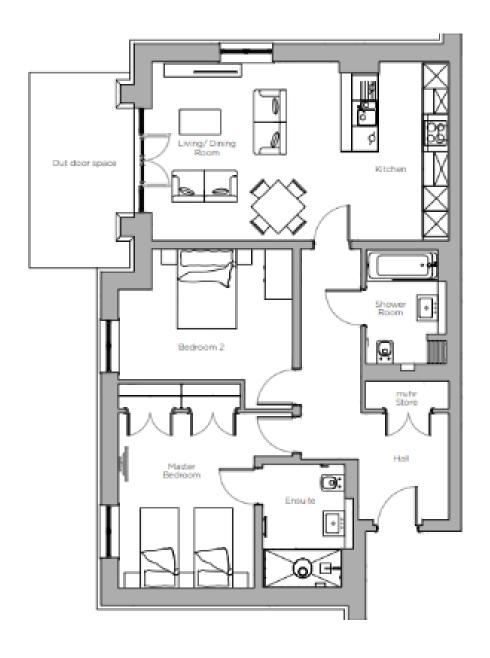

This charming and spacious two bedroom, ground floor apartment has a prime location on the village, close to all the central village amenities. The generous private terrace, accessed from the open plan living/kitchen/dining room, has an enviable south-westerly aspect.

Bedroom one has double built-in wardrobes, and en-suite shower room and there is a further guest bathroom accessed via the hall, both with Villeroy & Boch sanitaryware.

## **Key Features**

- Ground floor apartment
- Bedroom one with built-in wardrobes and en-suite shower room
- Private south-west facing terrace
- SieMatic kitchen with integrated appliances including fridge freezer, dishwasher, oven, hob, microwave oven, and a washer dryer
- Generous second double bedroom and guest bathroom

Viewing by appointment with the sales office. 01794 278 303 stanbridgesales@audleyvillages.co.uk

| Internal Measurements          | Metric (m)  | Imperial (ft) |
|--------------------------------|-------------|---------------|
| Living room / Dining / Kitchen | 7.00 X 4.02 | 22'9'' x 4'7" |
| Main Bedroom                   | 4.01 X 4.01 | 13'4" x 13'4" |
| Bedroom Two                    | 4.01 x 3.07 | 13'4" x 12'1" |