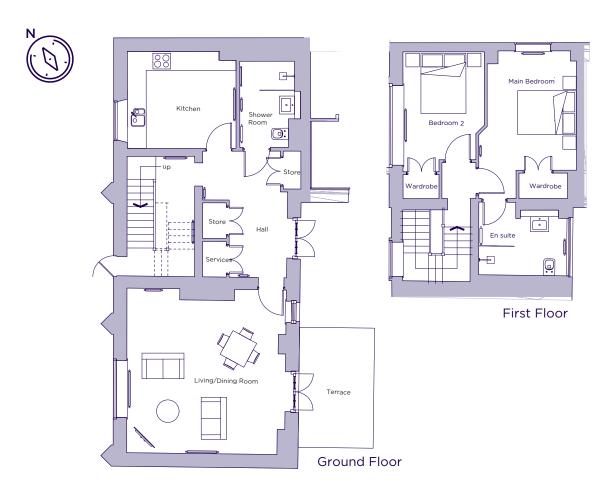

## THE LAYOUT

## 3 Gloucester Stables, Plot 101. Audley Sunningdale Park, Silwood Road, Ascot, Berkshire SL5 OQB

| Internal Measurements | Metric (m)  | Imperial (ft)  |
|-----------------------|-------------|----------------|
| Kitchen               | 3.23 x 3.62 | 10′7″ x 11′11″ |
| Living/Dining Room    | 5.49 x 5.30 | 18'0" x 17'5"  |
| Main Bedroom          | 4.92 x 3.26 | 16'2" x 10'8"  |
| Bedroom 2             | 4.00 x 2.71 | 13'1" x 8'11"  |
| Terrace               | 4.00 x 2.50 | 13'1" x 8'2"   |

These floor plans are illustrative and for marketing purposes only. Maximum measurements are shown with longer dimension quoted first. Dimensions are quoted for the main area of the room only. Built-in wardrobes not included in the overall room dimensions. Furniture shown to illustrate possible room layouts and not included in sale. Designs vary according to plot. All details should be checked at the Sales Office. June 2021.