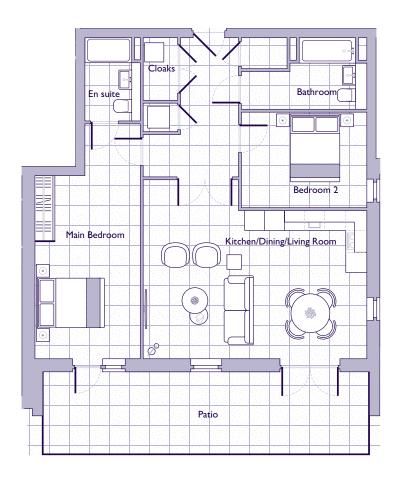

## THE LAYOUT

## 44 Woodside House. Audley Shiplake Meadows, Meadow Chase, Reading Road, Henley-on-Thames RG9 3JN

| Internal Measurements      | Metric (m)  | Imperial (ft) |
|----------------------------|-------------|---------------|
| Kitchen/Living/Dining Room | 6.74 x 5.40 | 22'2" x 17'8" |
| Main Bedroom               | 7.14 x 3.19 | 23'4" x 10'5" |
| Bedroom 2                  | 3.78 x 2.91 | 12'4" x 9'6"  |

These floor plans are illustrative and for marketing purposes only. Maximum measurements are shown with longer dimension quoted first. Dimensions are quoted for the main area of the room only. Built-in wardrobes not included in the overall room dimensions. Furniture shown to illustrate possible room layouts and not included in sale. Designs vary according to plot. All details should be checked at the Sales Office. July 2024.