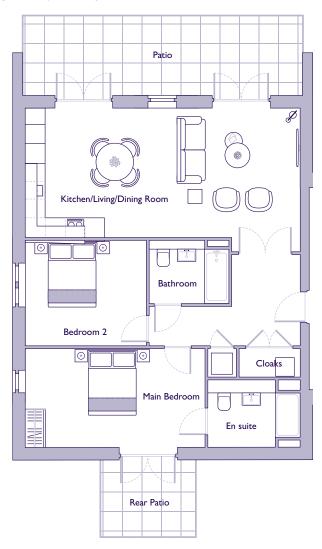

## THE LAYOUT

## 46 Woodside House. Audley Shiplake Meadows, Meadow Chase, Reading Road, Henley-on-Thames RG9 3JN

| Internal Measurements      | Metric (m)  | Imperial (ft) |
|----------------------------|-------------|---------------|
| Kitchen/Living/Dining Room | 8.60 x 4.01 | 28'2" x 13'2" |
| Main Bedroom               | 5.61 x 3.07 | 18'4" x 10'0" |
| Bedroom 2                  | 3.81 x 3.31 | 12'5" x 10'9" |

These floor plans are illustrative and for marketing purposes only. Maximum measurements are shown with longer dimension quoted first. Dimensions are quoted for the main area of the room only. Built-in wardrobes not included in the overall room dimensions. Furniture shown to illustrate possible room layouts and not included in sale. Designs vary according to plot. All details should be checked at the Sales Office. July 2024.