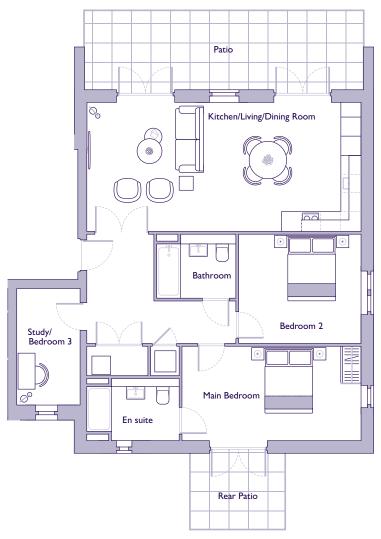

## THE LAYOUT

## 49 Woodside House. Audley Shiplake Meadows, Meadow Chase, Reading Road, Henley-on-Thames RG9 3JN

| Internal Measurements      | Metric (m)  | Imperial (ft) |
|----------------------------|-------------|---------------|
| Kitchen/Living/Dining Room | 8.57 x 4.01 | 28'2" x 13'2" |
| Main Bedroom               | 5.62 x 2.96 | 18'5" x 9'8"  |
| Bedroom 2                  | 3.86 x 3.42 | 12'8" x 11'3" |
| Study/Bedroom 3            | 3.63 x 1.99 | 11'11" x 6'6" |

These floor plans are illustrative and for marketing purposes only. Maximum measurements are shown with longer dimension quoted first. Dimensions are quoted for the main area of the room only. Built-in wardrobes not included in the overall room dimensions. Furniture shown to illustrate possible room layouts and not included in sale. Designs vary according to plot. All details should be checked at the Sales Office. July 2024.