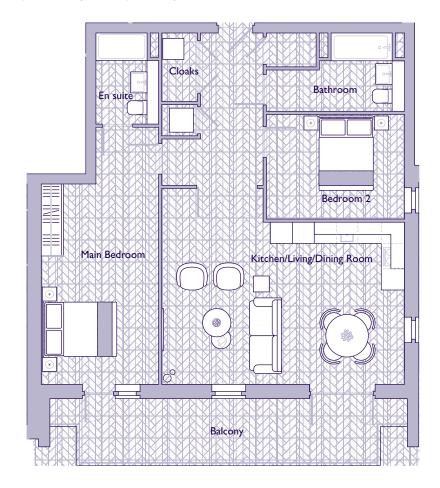

## THE LAYOUT

## 52 Woodside House. Audley Shiplake Meadows, Meadow Chase, Reading Road, Henley-on-Thames RG9 3JN

| Internal Measurements      | Metric (m)  | Imperial (ft) |
|----------------------------|-------------|---------------|
| Kitchen/Living/Dining Room | 6.70 x 5.40 | 22'0" x 17'8" |
| Main Bedroom               | 7.11 x 3.23 | 23'4" x 10'6" |
| Bedroom 2                  | 3.81 x 2.92 | 12'6" x 9'6"  |

These floor plans are illustrative and for marketing purposes only. Maximum measurements are shown with longer dimension quoted first. Dimensions are quoted for the main area of the room only. Built-in wardrobes not included in the overall room dimensions. Furniture shown to illustrate possible room layouts and not included in sale. Designs vary according to plot. All details should be checked at the Sales Office. July 2024.