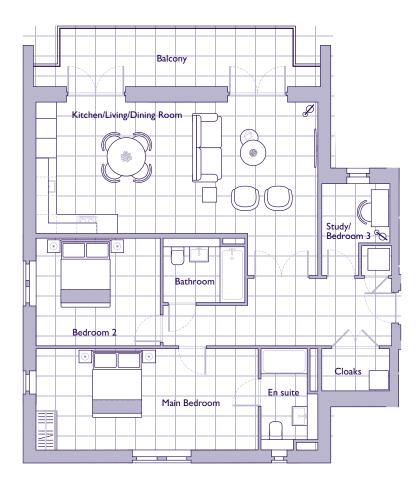

## THE LAYOUT

## 54 Woodside House. Audley Shiplake Meadows, Meadow Chase, Reading Road, Henley-on-Thames RG9 3JN

| Internal Measurements      | Metric (m)  | Imperial (ft)  |
|----------------------------|-------------|----------------|
| Kitchen/Living/Dining Room | 8.60 x 4.00 | 28'2" x 13'0"  |
| Main Bedroom               | 6.79 x 3.06 | 22'3" x 10'0"  |
| Bedroom 2                  | 3.77 x 3.32 | 12'4" x 10'10" |
| Study/Bedroom 3            | 2.79 x 2.02 | 9'2" x 6'8"    |

These floor plans are illustrative and for marketing purposes only. Maximum measurements are shown with longer dimension quoted first. Dimensions are quoted for the main area of the room only. Built-in wardrobes not included in the overall room dimensions. Furniture shown to illustrate possible room layouts and not included in sale. Designs vary according to plot. All details should be checked at the Sales Office. July 2024.