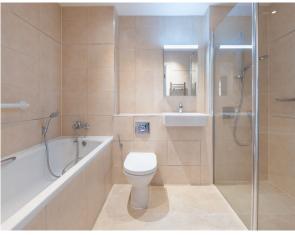

## **6 KINETON HALL**

Guide Price £335,000 (other fees apply)

1 🛱 2 🚔

Audley Binswood

This one bed, first floor apartment enjoys a west facing aspect from the floor to ceiling windows in the living/dining room. The separate kitchen has modern integrated appliances including a Neff ceramic hob, microwave/oven/grill, double oven, fridge/freezer, and a Bosch washer/dryer. There is a spacious walk-in wet room off the main bedroom and a separate cloakroom. The apartment benefits from quality fitted cupboards in the living room and storage facilities in the hallway.