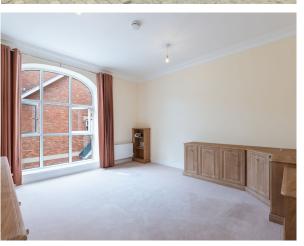

## **6 KINETON HALL**

Guide Price £335,000 (other fees apply)

1 🛱 2 🚔

Audley Binswood

This one bed, first floor apartment enjoys a west facing aspect from the floor to ceiling windows in the living/dining room. The separate kitchen has modern integrated appliances including a Neff ceramic hob, microwave/oven/grill, double oven, fridge/freezer, and a Bosch washer/dryer. There is a spacious walk-in wet room off the main bedroom and a separate cloakroom. The apartment benefits from quality fitted cupboards in the living room and storage facilities in the hallway.

## **Key Features**

- Living room with large character windows, providing a light, bright, sunny aspect
- Luxury SieMatic kitchen with integrated Neff and Bosch appliances
- Wet room with Villeroy & Boch sanitaryware
- Main bedroom with fitted wardrobes
- Well-presented throughout
- Close to Binswood Hall and the central village amenities
- Two guest suites available for owners to reserve