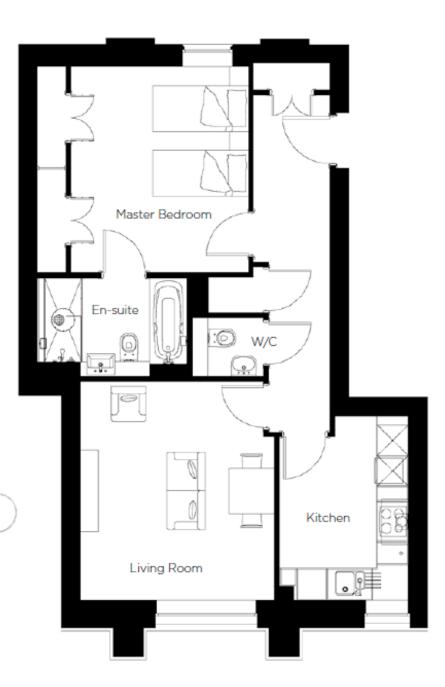

01926 339 484 binswoodsales@audleyvillages.co.uk

Audley Binswood

Royal Leamington Spa, Warwickshire CV32 5SE

www.audleyvillages.co.uk

01926 339 484

| Internal Measurements     | Metric (m)   | Imperial (ft)  |
|---------------------------|--------------|----------------|
| Living room / Dining room | 74.31 x 3.82 | 14'2'' x 12'6" |
| Kitchen                   | 3.63 x 2.54  | 11'11" x 8'4"  |
| Main Bedroom              | 4.05 X 3.51  | 13'3'' x 11'6" |
|                           |              |                |
| Total Square Footage      |              | 678            |
|                           |              |                |

Built in wardrobes in bedrooms have not been included in the overall dimensions. Maximum measurements shown.

Furniture shown to illustrate possible room layouts and not included in sale.

The graph shows this property's current and potential energy rating.