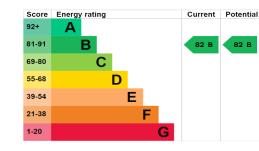

Built in wardrobes in bedrooms have not been included in the overall dimensions. Maximum measurements shown.

Furniture shown to illustrate possible room layouts and not included in sale.

The graph shows this property's current and potential energy rating.