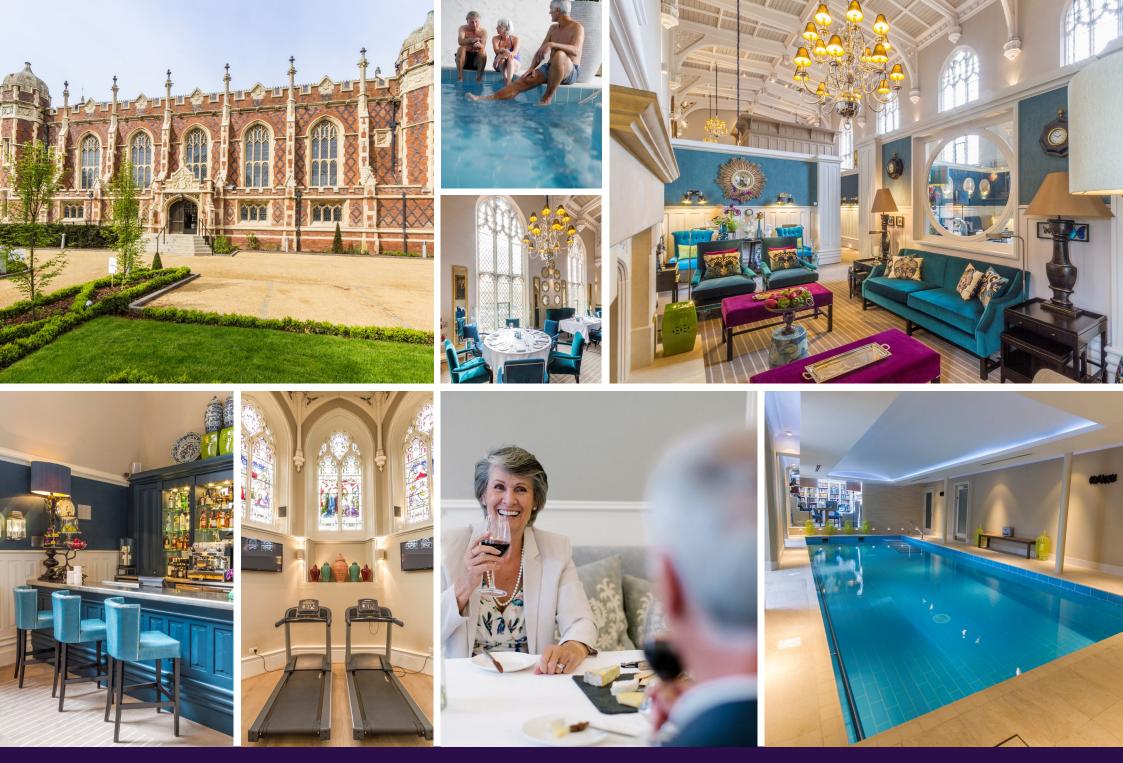

## **6 KINETON HALL**

Guide Price £335,000 (other fees apply)

1 🛱 2 🚔

Audley Binswood

This one bed, first floor apartment enjoys a west facing aspect from the floor to ceiling windows in the living/dining room. The separate kitchen has modern integrated appliances including a Neff ceramic hob, microwave/oven/grill, double oven, fridge/freezer, and a Bosch washer/dryer. There is a spacious walk-in wet room off the main bedroom and a separate cloakroom. The apartment benefits from quality fitted cupboards in the living room and storage facilities in the hallway.

## **Key Features**

- Living room with large character windows, providing a light, bright, sunny aspect
- Luxury SieMatic kitchen with integrated Neff and Bosch appliances
- Wet room with Villeroy & Boch sanitaryware
- Main bedroom with fitted wardrobes
- Well-presented throughout
- Close to Binswood Hall and the central village amenities
- Two guest suites available for owners to reserve