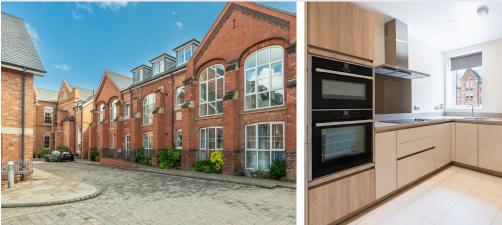

## **6 KINETON HALL**

Guide Price £335,000 (other fees apply)

1 🛱 2 🚔

Audley Binswood

This one bed, first floor apartment enjoys a west facing aspect from the floor to ceiling windows in the living/dining room. The separate kitchen has modern integrated appliances including a Neff ceramic hob, microwave/oven/grill, double oven, fridge/freezer, and a Bosch washer/dryer. There is a spacious walk-in wet room off the main bedroom and a separate cloakroom. The apartment benefits from quality fitted cupboards in the living room and storage facilities in the hallway.

## **Key Features**

- Living room with large character windows, providing a light, bright, sunny aspect
- Luxury SieMatic kitchen with integrated Neff and Bosch appliances
- Wet room with Villeroy & Boch sanitaryware
- Main bedroom with fitted wardrobes
- Well-presented throughout
- Close to Binswood Hall and the central village amenities
- Two guest suites available for owners to reserve