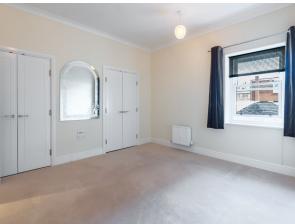

## **6 KINETON HALL**

Guide Price £335,000 (other fees apply)

1 🛱 2 🚔

Audley Binswood

This one bed, first floor apartment enjoys a west facing aspect from the floor to ceiling windows in the living/dining room. The separate kitchen has modern integrated appliances including a Neff ceramic hob, microwave/oven/grill, double oven, fridge/freezer, and a Bosch washer/dryer. There is a spacious walk-in wet room off the main bedroom and a separate cloakroom. The apartment benefits from quality fitted cupboards in the living room and storage facilities in the hallway.

## **Key Features**

- Living room with large character windows, providing a light, bright, sunny aspect
- Luxury SieMatic kitchen with integrated Neff and Bosch appliances
- Wet room with Villeroy & Boch sanitaryware
- Main bedroom with fitted wardrobes
- Well-presented throughout
- Close to Binswood Hall and the central village amenities
- Two guest suites available for owners to reserve