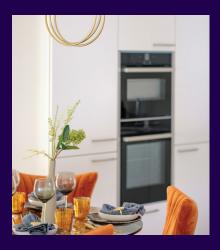

## **Property specifications:**

- Large double bedroom with en suite shower room and built-in double wardrobes
- Second double bedroom
- Open plan kitchen and living space with room for dining table
- Bathroom and en suite fitted with elegant white Geberit sanitaryware
- South-west facing balcony accessible from living room
- Hallway storage
- South-west facing living room
- Lift access
- Membership to the Audley Club