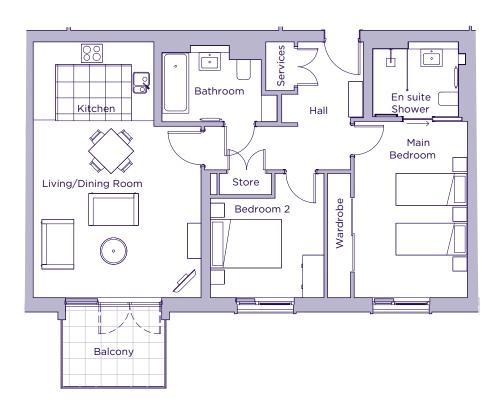

## THE LAYOUT

## 8 Cunliffe Court, Plot 58. Audley Sunningdale Park, Silwood Road, Ascot, Berkshire SL5 OQB

| Internal Measurements | Metric (m)  | Imperial (ft)  |
|-----------------------|-------------|----------------|
| Living/Dining Room    | 4.85 x 4.75 | 15'6" × 15'10" |
| Kitchen               | 3.40 x 2.25 | 11'2" x 7'4"   |
| Main Bedroom          | 5.00 x 3.20 | 16'4" x 10'6"  |
| Bedroom 2             | 3.50 x 3.20 | 11'6" x 10'6"  |
| Balcony (approx)      | 2.86 x 1.88 | 9'5" x 6'2"    |

These floor plans are illustrative and for marketing purposes only. Maximum measurements are shown with longer dimension quoted first. Dimensions are quoted for the main area of the room only. Built-in wardrobes not included in the overall room dimensions. Furniture shown to illustrate possible room layouts and not included in sale. Designs vary according to plot. All details should be checked at the Sales Office. June 2021.