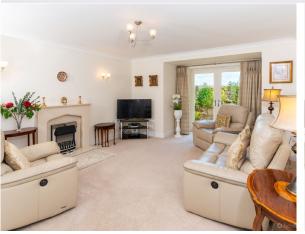

## **Key Features:**

- Prime location on the ground floor of Elmsley Lodge
- En suite shower room in the bedroom, and a separate guest bahroom
- Kitchen with integrated appliances including fridge freezer, dishwasher, oven, hob, microwave and a washer dryer