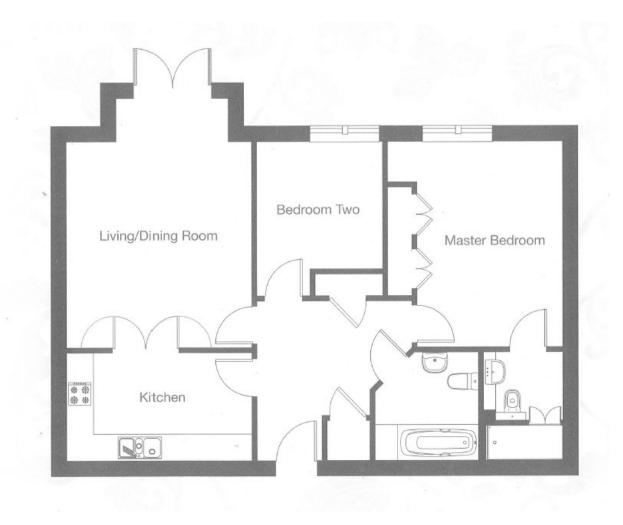

Viewing by appointment with the sales office.

01943 498 248 clevedonsales@audleyvillages.co.uk

| Internal Measurements     | Metric (m)  | Imperial (ft)  |
|---------------------------|-------------|----------------|
| Living room / Dining room | 4.50 X 4.10 | 14'10" X 13'5" |
| Kitchen                   | 4.10 X 2.40 | 13'5" X 7'10"  |
| Main Bedroom              | 3.25 X 4.50 | 10'8" X 14'9"  |
| Bedroom two               | 2.80 X 2.80 | 9'2" X 9'2"    |
|                           |             |                |

Built in wardrobes in bedrooms have not been included in the overall dimensions. Maximum measurements shown.

Furniture shown to illustrate possible room layouts and not included in sale.