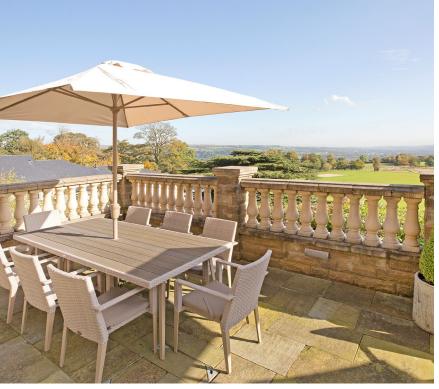

This charming and spacious two bedroom, ground floor apartment has a prime location on the ground floor of Elmsley Lodge, close to all the central village amenities.

The bedroom has double built-in wardrobes, an en suite shower room and there is a guest bathroom.

## **Key Features:**

- Prime location on the ground floor of Elmsley Lodge
- En suite shower room in the bedroom, and a separate guest bahroom
- Kitchen with integrated appliances including fridge freezer, dishwasher, oven, hob, microwave and a washer dryer