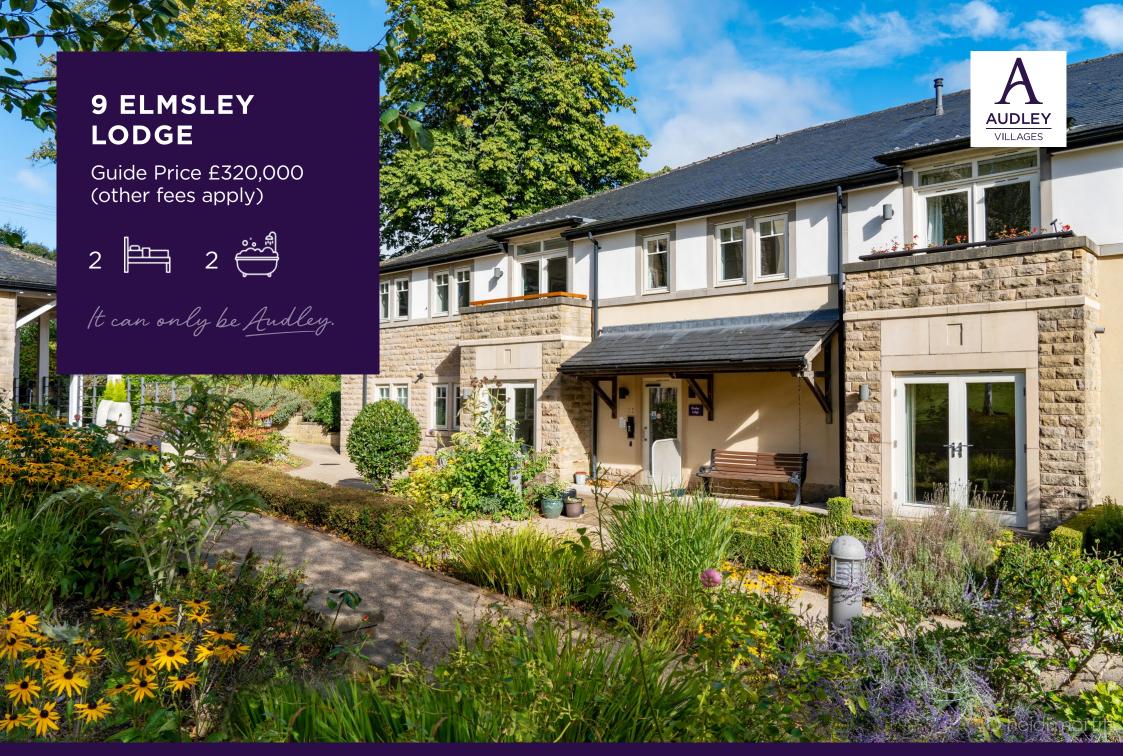

This charming and spacious two bedroom, ground floor apartment has a prime location on the ground floor of Elmsley Lodge, close to all the central village amenities.

The bedroom has double built-in wardrobes, an en suite shower room and there is a guest bathroom.

## **Key Features:**

- Prime location on the ground floor of Elmsley Lodge
- En suite shower room in the bedroom, and a separate guest bahroom
- Kitchen with integrated appliances including fridge freezer, dishwasher, oven, hob, microwave and a washer dryer

## **Fees**

Monthly management fee £1039.83 Annual ground rent £250 Parking: No parking fees apply

Bistro credit: 89.72 Council Tax Band: E

Tenure: Leasehold

Audley owners have our firm undertaking that their monthly management fee will increase only once a year. A deferred management charge also applies to this property, please ask the sales team for more information.