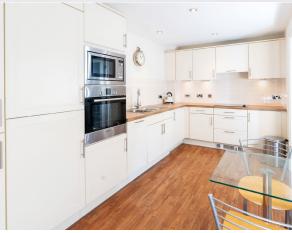

## **Key Features:**

- Prime location on the ground floor of Elmsley Lodge
- En suite shower room in the bedroom, and a separate guest bahroom
- Kitchen with integrated appliances including fridge freezer, dishwasher, oven, hob, microwave and a washer dryer