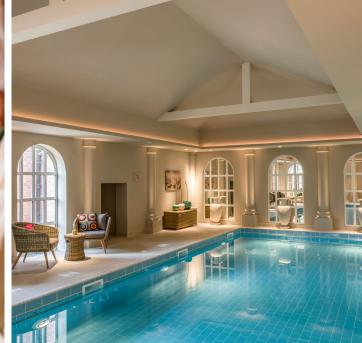

## **Property specifications**

- Gound floor
- Ensuite shower room and a guest WC
- Shared terrace
- SieMatic kitchen with Neff appliances
- Guest Suite Facilities (subject to availability and costs)