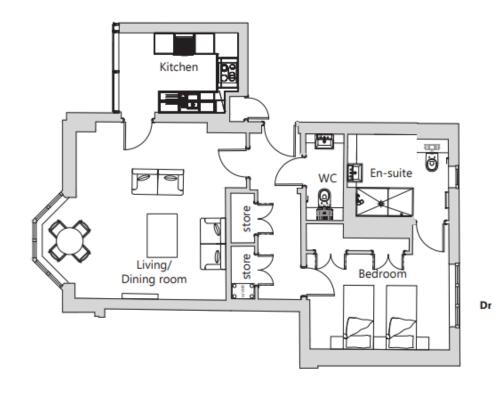

Viewing by appointment with the sales office. 0121 4545270 stgeorgesales@audleyvillages.co.uk

| Internal Measurements     | Metric (m)  | Imperial (ft)      |
|---------------------------|-------------|--------------------|
| Living room / Dining room | 5.83 X 4.89 | 19'12"X 16'.04"    |
| Kitchen                   | 4.35 X 3.01 | 14'27" X 9'87"     |
| Main Bedroom              | 4.78 X 3.65 | 15'68" X 11'97"    |
| Total Apartment Area      | 75m²        | 807ft <sup>2</sup> |

Built in wardrobes in bedrooms have not been included in the overall dimensions. Maximum measurements shown.

Furniture shown to illustrate possible room layouts and not included in sale.

Audley St George's Place