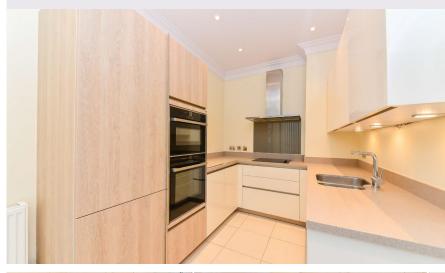

This charming and spacious one bedroom apartment has a prime location on the ground floor of Chains Court, close to all the village amenities.

The master bedroom has built-in wardrobes, an ensuite shower room and enjoys views over landscaped gardens to the rear. The ensuite and guest WC are both fitted with Villeroy & Boch sanitaryware and the SieMatic kitchen benefits from integrated Neff appliances.

## **Property specifications**

- Gound floor
- Ensuite shower room and a guest WC
- Shared terrace
- SieMatic kitchen with Neff appliances
- Guest Suite Facilities (subject to availability and costs)