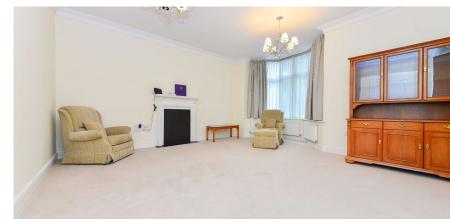

Viewing by appointment with the sales office. 0121 4545270 stgeorgesales@audleyvillages.co.uk

| Internal Measurements     | Metric (m)  | Imperial (ft)      |
|---------------------------|-------------|--------------------|
| Living room / Dining room | 5.83 X 4.89 | 19'12"X 16'.04"    |
| Kitchen                   | 4.35 X 3.01 | 14'27" X 9'87"     |
| Main Bedroom              | 4.78 X 3.65 | 15'68" X 11'97"    |
| Total Apartment Area      | 75m²        | 807ft <sup>2</sup> |

Built in wardrobes in bedrooms have not been included in the overall dimensions. Maximum measurements shown.

Furniture shown to illustrate possible room layouts and not included in sale.

Audley St George's Place