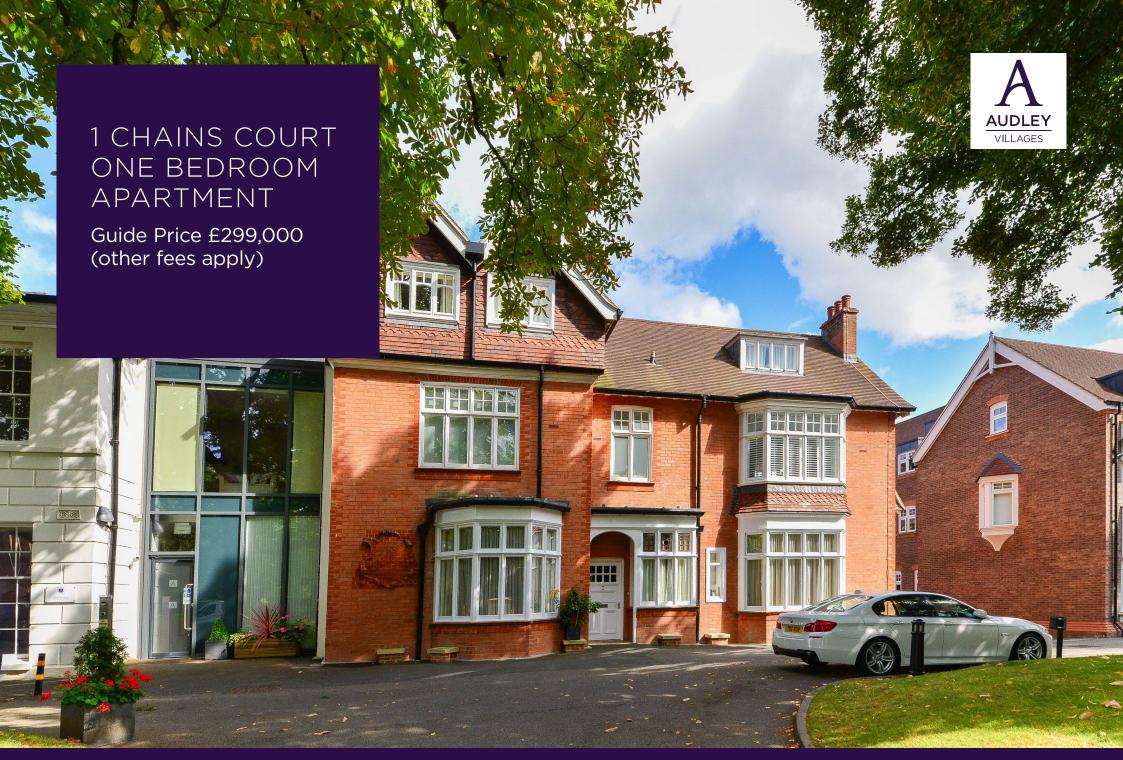

This charming and spacious one bedroom apartment has a prime location on the ground floor of Chains Court, close to all the village amenities.

The master bedroom has built-in wardrobes, an ensuite shower room and enjoys views over landscaped gardens to the rear. The ensuite and guest WC are both fitted with Villeroy & Boch sanitaryware and the SieMatic kitchen benefits from integrated Neff appliances.