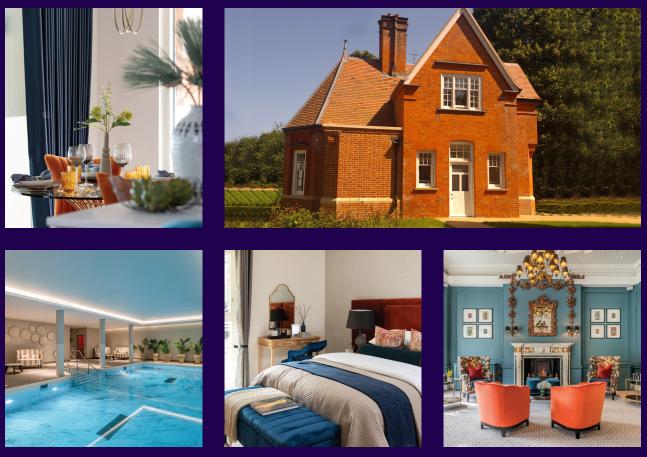

## TWO BEDROOM, COTTAGE

## North Lodge, Plot 48. Audley Sunningdale Park, Silwood Road, Ascot, Berkshire SL5 0QB 01344 859 239

## Property specifications:

- A unique, fully detached property in a converted lodge at the entrance to the village
- Two bedrooms, one with large bay windows
- The main bedroom with en suite shower room is located on the ground floor
- Separate shower room and guest WC
- Second bedroom has built-in cupboard
- Separate kitchen with access to the grounds
- Space for dining table and chairs in the living room

Please see the village brochure and key facts for further information.

Images for illustration purposes only.