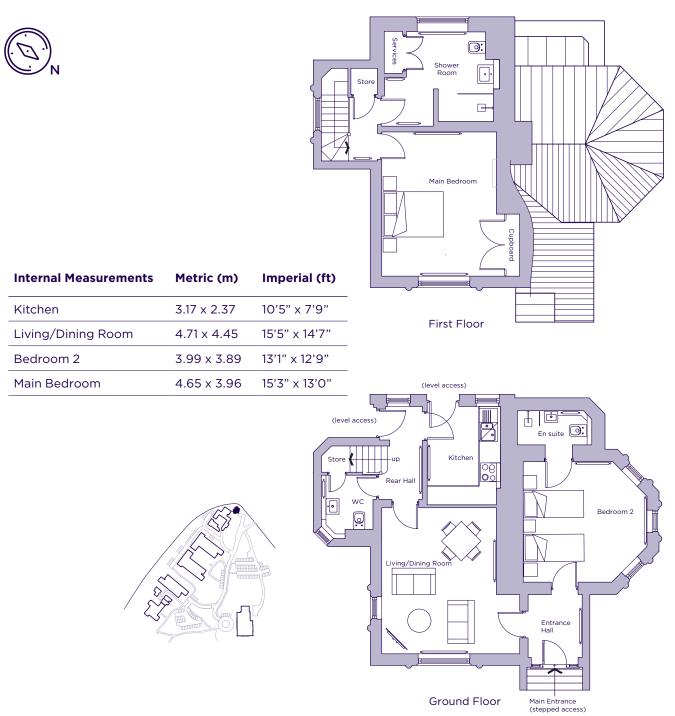

## THE LAYOUT

North Lodge, Plot 48. Audley Sunningdale Park, Silwood Road, Ascot, Berkshire SL5 OQB

These floor plans are illustrative and for marketing purposes only. Maximum measurements are shown with longer dimension quoted first. Dimensions are quoted for the main area of the room only. Built-in wardrobes not included in the overall room dimensions. Furniture shown to illustrate possible room layouts and not included in sale. Designs vary according to plot. All details should be checked at the Sales Office. June 2021.