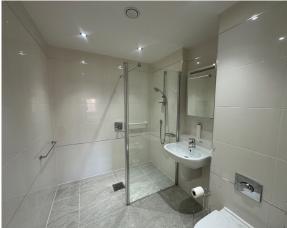

The main bedroom has fitted wardrobes and an en suite with walk-in shower. The second bedroom and a separate bathroom lead off the spacious hallway.

## **Key Features**

- •Luxury SieMatic kitchen with integrated fridge, freezer, oven, microwave and dishwasher
- Private Balcony
- •Main bedroom with en suite & fitted wardrobes
- Separate Bathroom
- •Villeroy & Boch bathroom
- Access to the Audley Club
- •Guest Suite Available