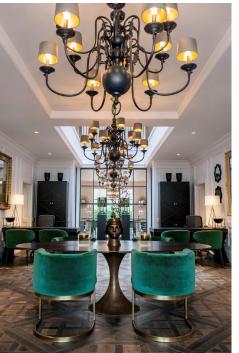

## **Key Features**

- •Luxury SieMatic kitchen with integrated fridge, freezer, oven, microwave and dishwasher
- Private Balcony
- •Main bedroom with en suite & fitted wardrobes
- Separate Bathroom
- •Villeroy & Boch bathroom
- Access to the Audley Club
- •Guest Suite Available