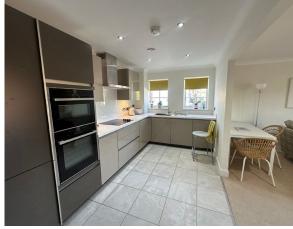

## **Key Features**

- •Luxury SieMatic kitchen with integrated fridge, freezer, oven, microwave and dishwasher
- Private Balcony
- •Main bedroom with en suite & fitted wardrobes
- Separate Bathroom
- •Villeroy & Boch bathroom
- Access to the Audley Club
- •Guest Suite Available