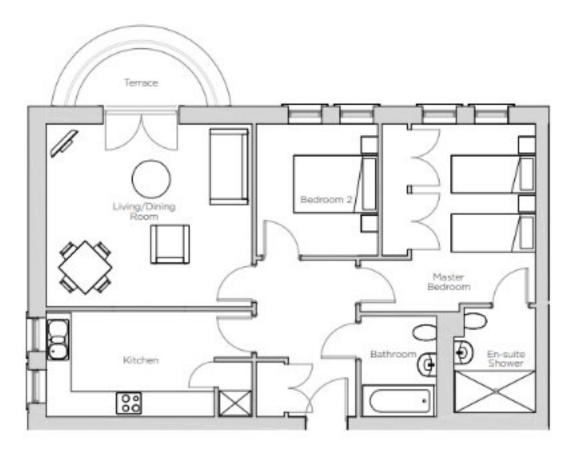

Audley Redwood Failand, Bristol BS8 3TG www.audleyvillages.co.uk 01275 217 797

This top floor, two bedroom apartment has an open plan kitchen, living room which leads onto a private balcony with village views.

The main bedroom has fitted wardrobes and an en suite with walk-in shower. The second bedroom and a separate bathroom lead off the spacious hallway.

Viewing by appointment with the sales office.

01275 217 797 redwoodsales@audleyvillages.co.uk

www.audleyvillages.co.uk

Audley Redwood Failand, Bristol BS8 3TG

| Internal Measurements     | Metric (m)  | Imperial (ft) |
|---------------------------|-------------|---------------|
| Living room / Dining room | 4.91 x 4.36 | 16'1" x 14'4" |
| Kitchen                   | 4.91 x 2.53 | 16'1" x 8'3"  |
| Main Bedroom              | 4.28 x 2.95 | 14'1" x 9'8"  |
| Bedroom two               | 3.14 x 2.90 | 10'4" x 9'8"  |
| Balcony                   | 3.00 1.38   | 10' x 4'6"    |

Built in wardrobes in bedrooms have not been included in the overall dimensions. Maximum measurements shown.

Furniture shown to illustrate possible room layouts and not included in sale.

Audley Redwood

Failand, Bristol BS8 3TG