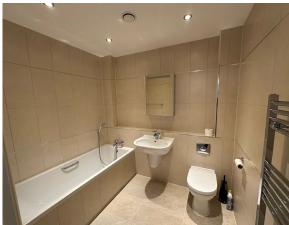

The main bedroom has fitted wardrobes and an en suite with walk-in shower. The second bedroom and a separate bathroom lead off the spacious hallway.

## **Key Features**

- •Luxury SieMatic kitchen with integrated fridge, freezer, oven, microwave and dishwasher
- Private Balcony
- •Main bedroom with en suite & fitted wardrobes
- Separate Bathroom
- •Villeroy & Boch bathroom
- Access to the Audley Club
- •Guest Suite Available