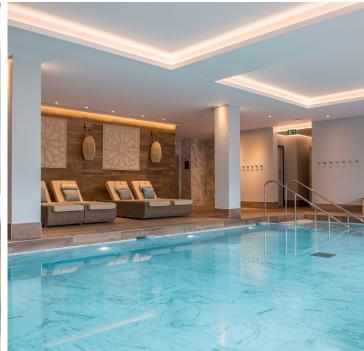

## **Key Features**

- •Luxury SieMatic kitchen with integrated fridge, freezer, oven, microwave and dishwasher
- Private Balcony
- •Main bedroom with en suite & fitted wardrobes
- Separate Bathroom
- •Villeroy & Boch bathroom
- Access to the Audley Club
- •Guest Suite Available