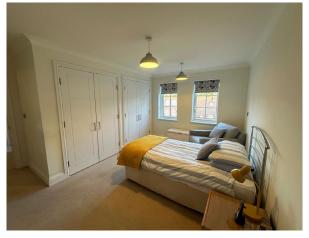

The main bedroom has fitted wardrobes and an en suite with walk-in shower. The second bedroom and a separate bathroom lead off the spacious hallway.