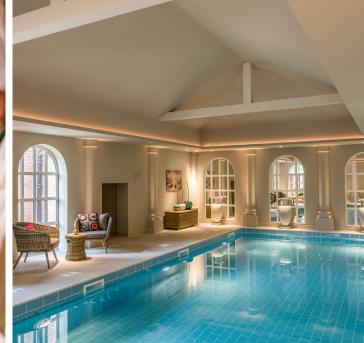

## **Property specifications**

- Ground floor
- Ensuite shower room and main bathroom with walk in shower
- Private terrace
- SieMatic kitchen with Neff appliances
- Guest Suite Facilities (subject to availability and costs)