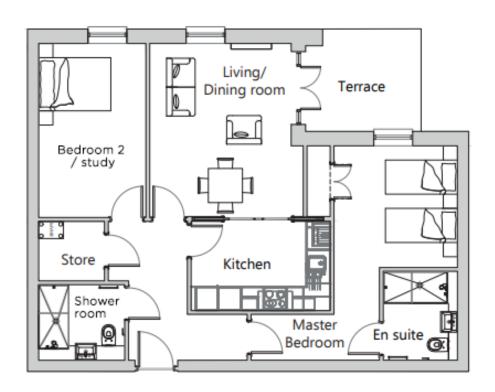

This charming and spacious two-bedroom apartment has a prime location on the ground floor of Chamberlain Place.

The main bedroom has built-in wardrobes and an ensuite shower room. The second bedroom/study has fitted wardrobes and a fitted study. The ensuite and guest WC are both fitted with Villeroy & Boch sanitaryware and the SieMatic kitchen benefits from integrated Neff appliances.

## **Property specifications**

- Ground floor
- Ensuite shower room and main bathroom with walk in shower
- Private terrace
- SieMatic kitchen with Neff appliances
- Guest Suite Facilities (subject to availability and costs)

Viewing by appointment with the sales office.

0121 4545270 stgeorgesales@audleyvillages.co.uk

| Internal Measurements     | Metric (m)  | Imperial (ft)   |
|---------------------------|-------------|-----------------|
| Living room / Dining room | 4.54 X 3.73 | 14'11"X 12'.03" |
| Kitchen                   | 3.67 X 2.35 | 12'0" X 7'9"    |
| Main Bedroom              | 5.65 X 3.97 | 18'6" X 13'0"   |
| Bedroom 2/study           | 4.59 x 2.83 | 15'1 x 9.3      |
| Total Apartment Area      | 81.5m"      | 874ft"          |