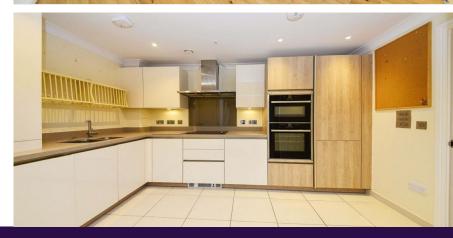

This charming and spacious two-bedroom apartment has a prime location on the ground floor of Chamberlain Place.

The main bedroom has built-in wardrobes and an ensuite shower room. The second bedroom/study has fitted wardrobes and a fitted study. The ensuite and guest WC are both fitted with Villeroy & Boch sanitaryware and the SieMatic kitchen benefits from integrated Neff appliances.

## **Property specifications**

- Ground floor
- Ensuite shower room and main bathroom with walk in shower
- Private terrace
- SieMatic kitchen with Neff appliances
- Guest Suite Facilities (subject to availability and costs)