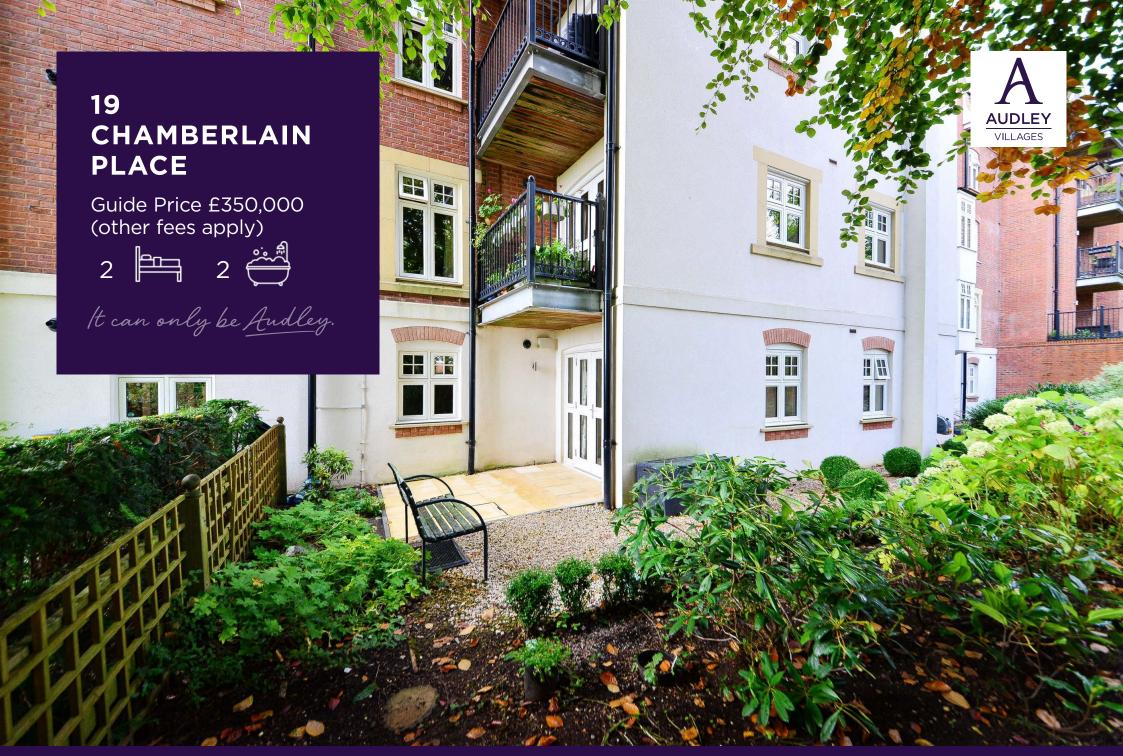

This charming and spacious two-bedroom apartment has a prime location on the ground floor of Chamberlain Place.

The main bedroom has built-in wardrobes and an ensuite shower room. The second bedroom/study has fitted wardrobes and a fitted study. The ensuite and guest WC are both fitted with Villeroy & Boch sanitaryware and the SieMatic kitchen benefits from integrated Neff appliances.