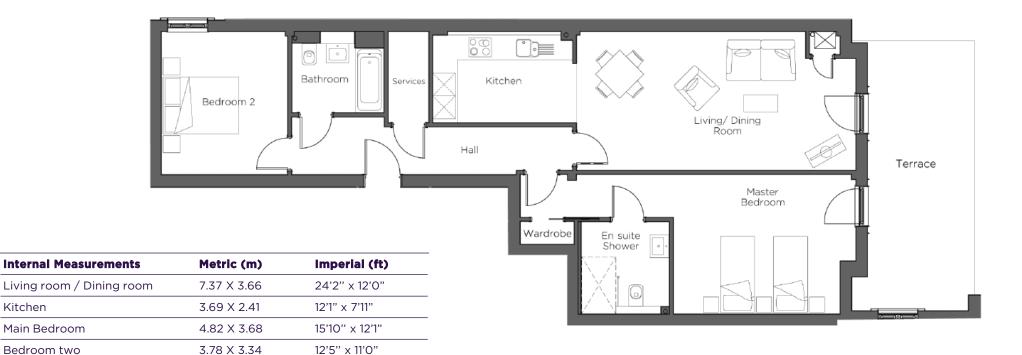

#### GROUND FLOOR APARTMENT

Audley Cooper's Hill

Englefield Green, Surrey TW20 OYU

www.audleyvillages.co.uk

01753 201 305

| Built in wardrobes in   |
|-------------------------|
| bedrooms have not been  |
| included in the overall |
| dimensions. Maximum     |
| measurements shown.     |

Kitchen

Balcony

Bedroom two

Furniture shown to illustrate possible room layouts and not included in sale.

23'4" x 9'4"

7.11 X 2.83

Englefield Green, Surrey TW20 OYU