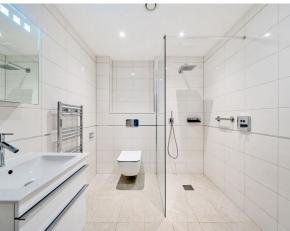

### **Key Features**

- Good sized hallway with large storage cupboard.
- Prime location with lift access to underground car park.
- En suite shower room in the main bedroom, and a guest bathroom accessed from hallway.
- SieMatic fully fitted kitchen with integrated washer dryer, dishwasher, fridge freezer and dual oven.
- Corian Worktops
- Spacious private terrace with direct access to courtyard and extensive grounds.
- Terrace access from both lounge and master bedroom.