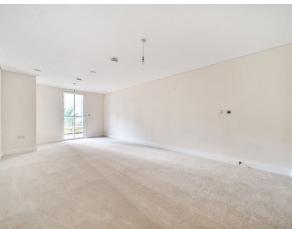

### **Key Features**

- Good sized hallway with large storage cupboard.
- Prime location with lift access to underground car park.
- En suite shower room in the main bedroom, and a guest bathroom accessed from hallway.
- SieMatic fully fitted kitchen with integrated washer dryer, dishwasher, fridge freezer and dual oven.
- Corian Worktops
- Spacious private terrace with direct access to courtyard and extensive grounds.
- Terrace access from both lounge and master bedroom.