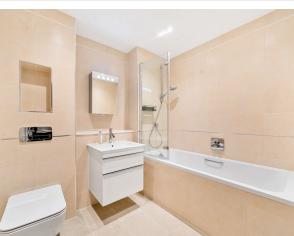

### **Key Features**

- Good sized hallway with large storage cupboard.
- Prime location with lift access to underground car park.
- En suite shower room in the main bedroom, and a guest bathroom accessed from hallway.
- SieMatic fully fitted kitchen with integrated washer dryer, dishwasher, fridge freezer and dual oven.
- Corian Worktops
- Spacious private terrace with direct access to courtyard and extensive grounds.
- Terrace access from both lounge and master bedroom.