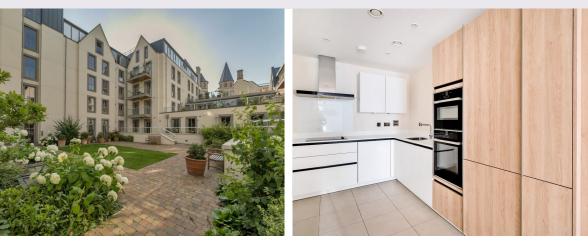

### **Key Features**

- Good sized hallway with large storage cupboard.
- Prime location with lift access to underground car park.
- En suite shower room in the main bedroom, and a guest bathroom accessed from hallway.
- SieMatic fully fitted kitchen with integrated washer dryer, dishwasher, fridge freezer and dual oven.
- Corian Worktops
- Spacious private terrace with direct access to courtyard and extensive grounds.
- Terrace access from both lounge and master bedroom.

Kitchen

Balcony

Bedroom two

Furniture shown to illustrate possible room layouts and not included in sale.

23'4" x 9'4"

7.11 X 2.83

Englefield Green, Surrey TW20 OYU