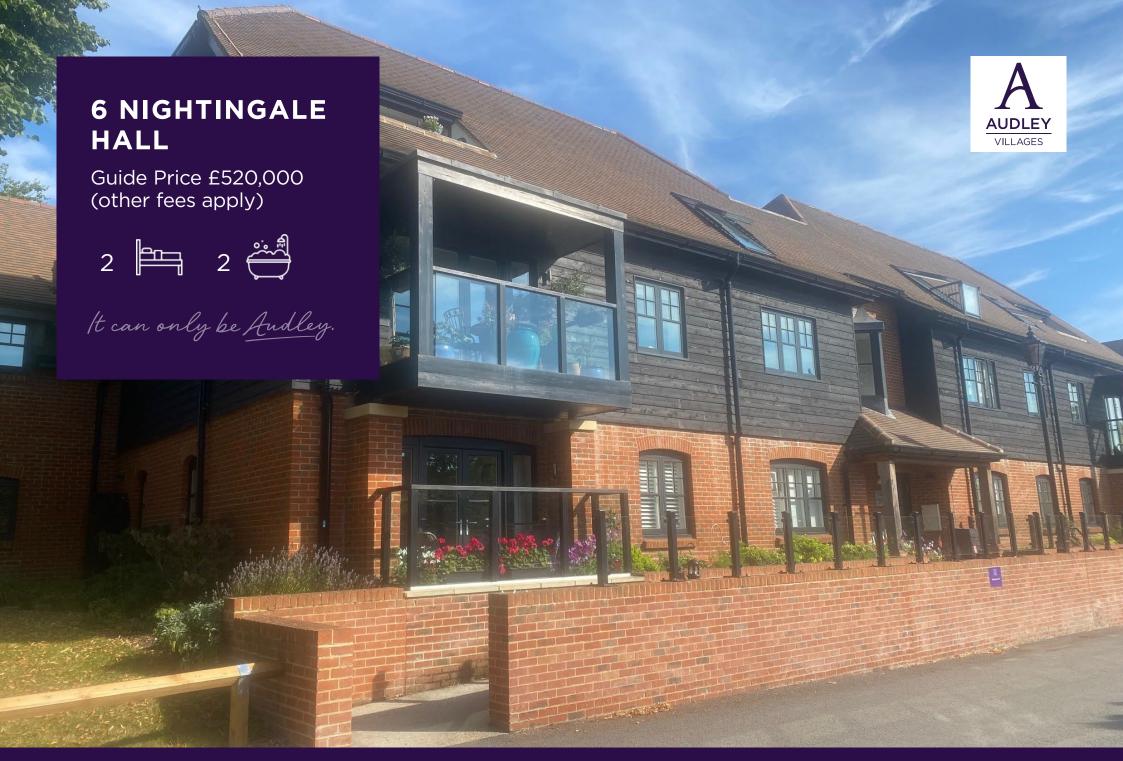

This charming and spacious two bedroom first floor apartment with stair and lift access has a prime location on the edge of the meadow, with an enviable south-easterly and south-westerly aspect. Both bathrooms are fitted with Villeroy and Boch sanitaryware and the apartment benefits from underfloor heating throughout. The property is offered with no onward chain