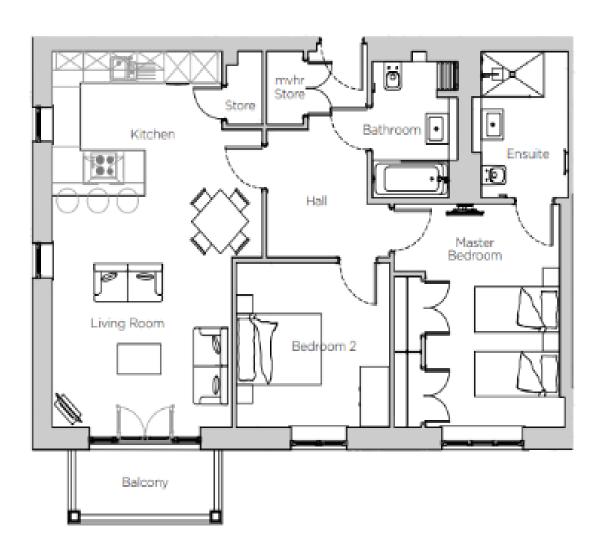

This charming and spacious two bedroom first floor apartment with stair and lift access has a prime location on the edge of the meadow, with an enviable south-easterly and south-westerly aspect. Both bathrooms are fitted with Villeroy and Boch sanitaryware and the apartment benefits from underfloor heating throughout. The property is offered with no onward chain

## **Key Features**

- Bedroom one with built in wardrobes and en-suite shower room with rainfall shower
- Generous second double bedroom and guest bathroom with shower over bath
- Spacious hallway
- SieMatic kitchen with integrated appliances including fridge freezer, dishwasher, oven, hob, microwave oven, and a washer dryer
- Open plan living/dining with double doors opening on to private balcony

Viewing by appointment with the sales office. 01794 278 303 stanbridgesales@audleyvillages.co.uk

| Internal Measurements | Metric (m)  | Imperial (ft) |
|-----------------------|-------------|---------------|
| Living room / Kitchen | 7.46 X 4.70 | 24'6" X 15'5" |
| Bedroom 1             | 4.43 X 3.71 | 14'6" X 12'2" |
| Bedroom 2             | 3.43 X 3.27 | 11'3" X 10'9" |
| Balcony               | 3.10 X 1.30 | 10'2" X 4'3"  |
|                       |             |               |