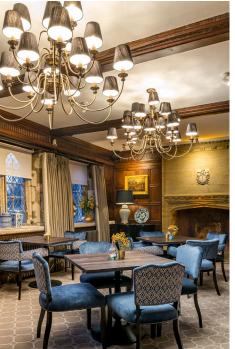

This charming and spacious two bedroom first floor apartment with stair and lift access has a prime location on the edge of the meadow, with an enviable south-easterly and south-westerly aspect. Both bathrooms are fitted with Villeroy and Boch sanitaryware and the apartment benefits from underfloor heating throughout. The property is offered with no onward chain

## **Key Features**

- Bedroom one with built in wardrobes and en-suite shower room with rainfall shower
- Generous second double bedroom and guest bathroom with shower over bath
- Spacious hallway
- SieMatic kitchen with integrated appliances including fridge freezer, dishwasher, oven, hob, microwave oven, and a washer dryer
- Open plan living/dining with double doors opening on to private balcony