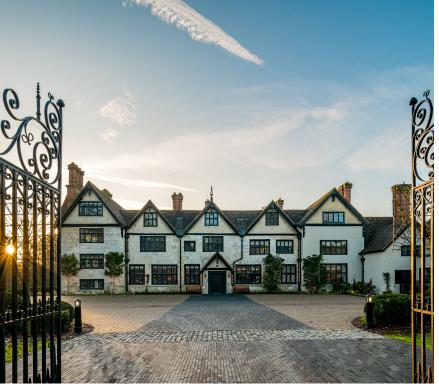

This charming and spacious two bedroom first floor apartment with stair and lift access has a prime location on the edge of the meadow, with an enviable south-easterly and south-westerly aspect. Both bathrooms are fitted with Villeroy and Boch sanitaryware and the apartment benefits from underfloor heating throughout. The property is offered with no onward chain