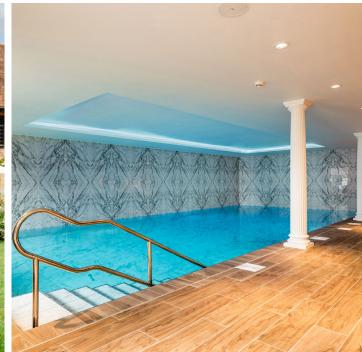

This charming and spacious two bedroom first floor apartment with stair and lift access has a prime location on the edge of the meadow, with an enviable south-easterly and south-westerly aspect. Both bathrooms are fitted with Villeroy and Boch sanitaryware and the apartment benefits from underfloor heating throughout. The property is offered with no onward chain