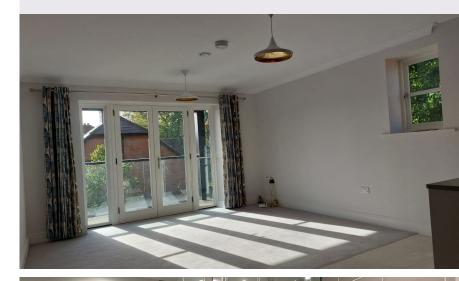

## **Key Features**

- Bedroom one with built in wardrobes and en-suite shower room with rainfall shower
- Generous second double bedroom and guest bathroom with shower over bath
- Spacious hallway
- SieMatic kitchen with integrated appliances including fridge freezer, dishwasher, oven, hob, microwave oven, and a washer dryer
- Open plan living/dining with double doors opening on to private balcony