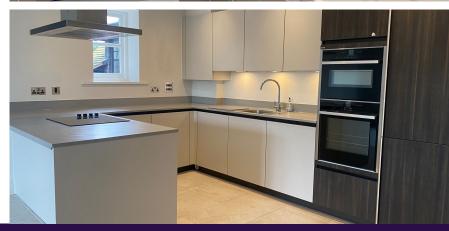

## **Key Features**

- Bedroom one with built in wardrobes and en-suite shower room with rainfall shower
- Generous second double bedroom and guest bathroom with shower over bath
- Spacious hallway
- SieMatic kitchen with integrated appliances including fridge freezer, dishwasher, oven, hob, microwave oven, and a washer dryer
- Open plan living/dining with double doors opening on to private balcony