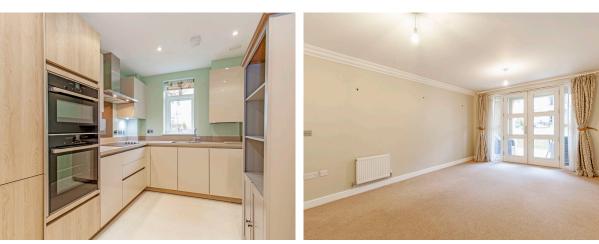

## **Key Features**

- Entrance hall with storage cupboards
- Lounge/dining room with French doors leading to the south-east facing terrace
- Main bedroom with built in wardrobes and en-suite shower room
- Second bedroom
- Cloakroom with WC and storage
- SieMatic kitchen with Neff and Bosch integrated appliances including fridge/freezer, dishwasher, electric hob, microwave combination oven and fan assisted oven
- Coving throughout
- Located within easy access of the main house facilities
- Allocated parking space