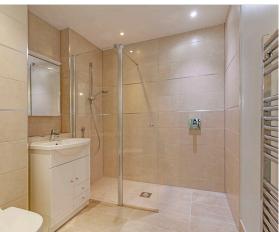

## **Key Features**

- Entrance hall with storage cupboards
- Lounge/dining room with French doors leading to the south-east facing terrace
- Main bedroom with built in wardrobes and en-suite shower room
- Second bedroom
- Cloakroom with WC and storage
- SieMatic kitchen with Neff and Bosch integrated appliances including fridge/freezer, dishwasher, electric hob, microwave combination oven and fan assisted oven
- Coving throughout
- Located within easy access of the main house facilities
- Allocated parking space