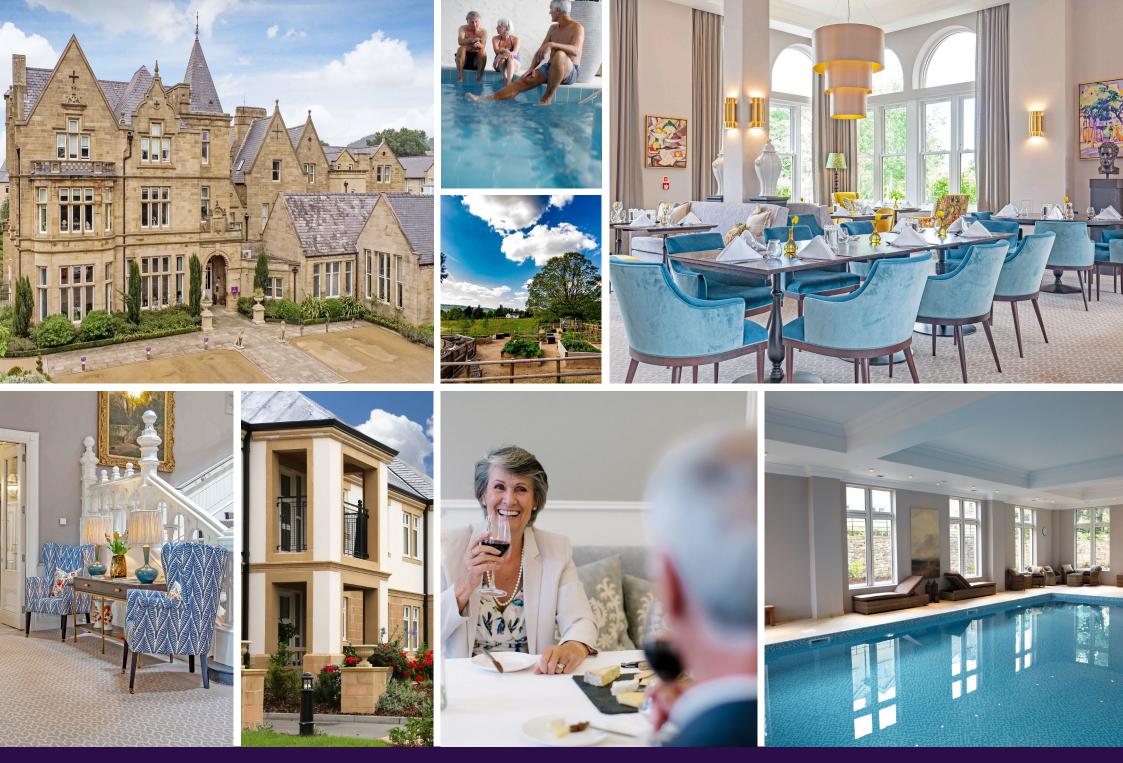

## **4 POLLARD WAY**

Guide Price £350,000 (other fees apply)

Audley St Elphin's Park

Darley Dale, Matlock, Derbyshire DE4 2RH

www.audleyvillages.co.uk

This well-presented two-bedroom, ground floor apartment boasts a beautiful south-east facing aspect with access to a spacious terrace area to enjoy. This beautiful apartment displays a sizeable lounge, two double bedrooms, ensuite shower room, fully fitted kitchen with room for a bistro table, cloakroom with WC and storage throughout. Perfectly situated close to all the central village amenities including the pond and allotments.