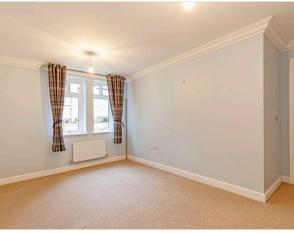

## **Key Features**

- Entrance hall with storage cupboards
- Lounge/dining room with French doors leading to the south-east facing terrace
- Main bedroom with built in wardrobes and en-suite shower room
- Second bedroom
- Cloakroom with WC and storage
- SieMatic kitchen with Neff and Bosch integrated appliances including fridge/freezer, dishwasher, electric hob, microwave combination oven and fan assisted oven
- Coving throughout
- Located within easy access of the main house facilities
- Allocated parking space