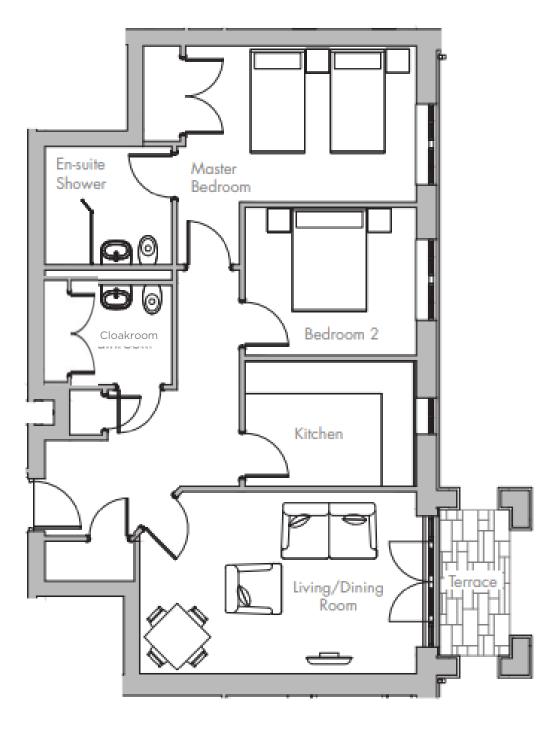

## **4 POLLARD WAY**

Guide Price £350,000 (other fees apply)

Audley St Elphin's Park

Darley Dale, Matlock, Derbyshire DE4 2RH

www.audleyvillages.co.uk

This well-presented two-bedroom, ground floor apartment boasts a beautiful south-east facing aspect with access to a spacious terrace area to enjoy. This beautiful apartment displays a sizeable lounge, two double bedrooms, ensuite shower room, fully fitted kitchen with room for a bistro table, cloakroom with WC and storage throughout. Perfectly situated close to all the central village amenities including the pond and allotments.

## **Key Features**

- Entrance hall with storage cupboards
- Lounge/dining room with French doors leading to the south-east facing terrace
- Main bedroom with built in wardrobes and en-suite shower room
- Second bedroom
- Cloakroom with WC and storage
- SieMatic kitchen with Neff and Bosch integrated appliances including fridge/freezer, dishwasher, electric hob, microwave combination oven and fan assisted oven
- Coving throughout
- Located within easy access of the main house facilities
- Allocated parking space

Viewing by appointment with the sales office. 01629 733 337 stelphinssales@audleyvillages.co.uk

Audley St Elphin's Park

Darley Dale, Matlock, Derbyshire DE4 2RH

www.audleyvillages.co.uk

01629 733 337

| Metric (m)  | Imperial (ft)                                         |
|-------------|-------------------------------------------------------|
| 5.31 x 3.49 | 17'4" x 11'5"                                         |
| 3.28 x 2.40 | 10'8'' x 7'9"                                         |
| 4.42 x 2.99 | 14'5'' × 9'9"                                         |
| 3.28 x 2.84 | 10'8" x 9'3"                                          |
| 2.79 x 1.35 | 9'2" x 4'4"                                           |
|             | 5.31 x 3.49   3.28 x 2.40   4.42 x 2.99   3.28 x 2.84 |

Built in wardrobes in bedrooms have not been included in the overall dimensions. Maximum measurements shown. Furniture shown to illustrate possible room layouts and not included in sale.

Darley Dale, Matlock, Derbyshire DE4 2RH