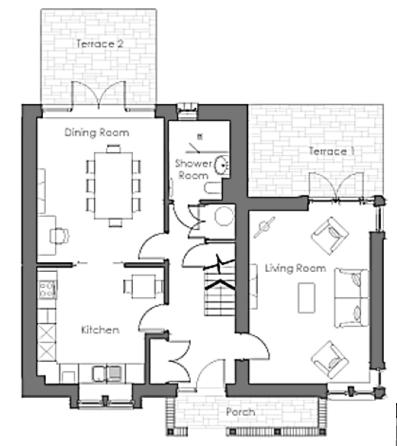

This stunning, well-appointed spacious 3-bedroom, 3-bathroom, lounge and separate dining room cottage has a prime location close to all the central village amenities. Stunning views across to the lake and a north-west facing large terrace. Both lounge and dining room have access to the terraces via French doors.

Viewing by appointment with the sales office.

01494 876 173 chalfontsales@audleyvillages.co.uk

| Internal Measurements | Metric (m)  | Imperial (ft) |
|-----------------------|-------------|---------------|
| Living room           | 5.49 x 3.85 | 18' x 12'6"   |
| Dining room           | 4.62 x 4.04 | 15'2" x 13'3" |
| Kitchen               | 3.70 x 4.04 | 12'1" x 13'3" |
| Master Bedroom        | 4.04 x 3.77 | 13'3" x 12'4" |
| Bedroom two           | 3.70 x 2.93 | 12'1" x 9'6"  |
| Bedroom 3/ study      | 2.30 x 2.10 | 7′5″ x 6′9″   |
| Approx sq ft 1406     |             |               |