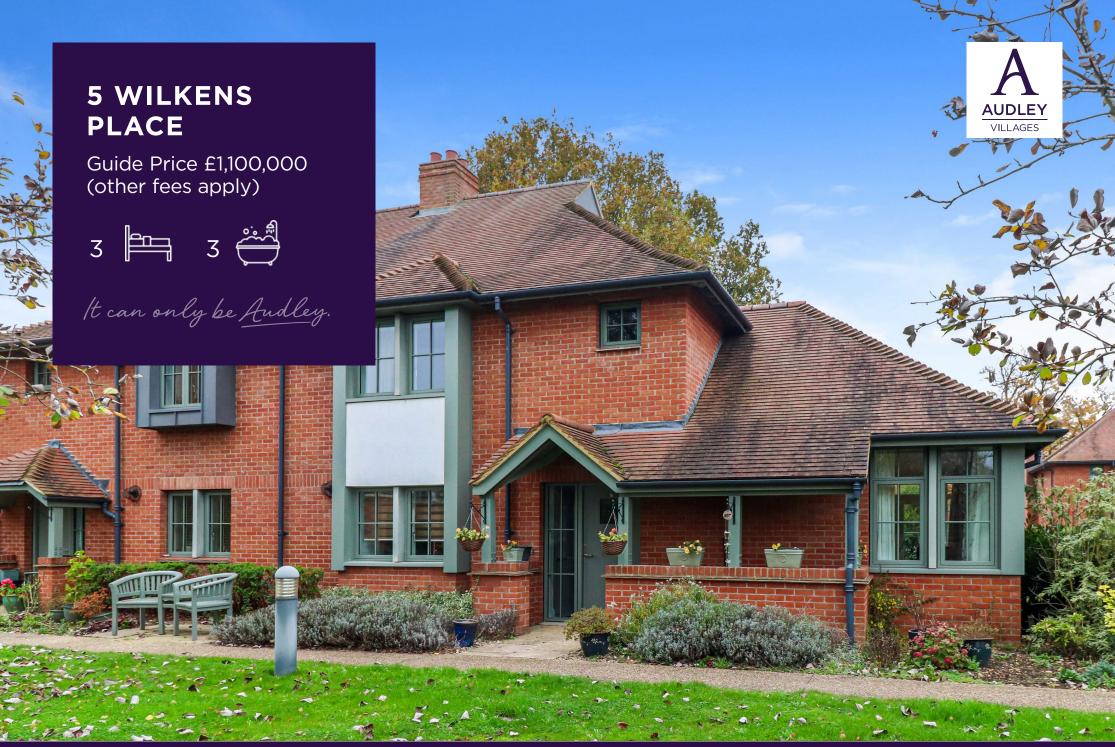

This stunning, well-appointed spacious 3-bedroom, 3-bathroom, lounge and separate dining room cottage has a prime location close to all the central village amenities. Stunning views across to the lake and a north-west facing large terrace. Both lounge and dining room have access to the terraces via French doors.

## **Key Features:**

- Prime location near the main house facilities including Bistro, restaurant and swimming pool
- Private terrace and outstanding views over the lake from front
- SieMatic/ Corian kitchen with integrated appliances including fridge freezer, dishwasher, oven, hob, microwave oven, and a washer dryer
- Allocated parking space
- Guest Suite for visitor use (subject to costs and availability)

## **Fees**

Monthly management fee £1158.40 Annual ground rent £500 Parking: No parking fees apply

Bistro credit: 73.73

Council Tax Band: F

Tenure: Leasehold

Audley owners have our firm undertaking that their monthly management fee will increase only once a year. A deferred management charge also applies to this property, please ask the sales team for more information.