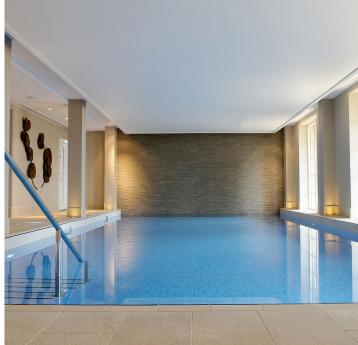

## **Key Features:**

- Prime location near the main house facilities including Bistro, restaurant and swimming pool
- Private terrace and outstanding views over the lake from front
- SieMatic/ Corian kitchen with integrated appliances including fridge freezer, dishwasher, oven, hob, microwave oven, and a washer dryer
- Allocated parking space
- Guest Suite for visitor use (subject to costs and availability)