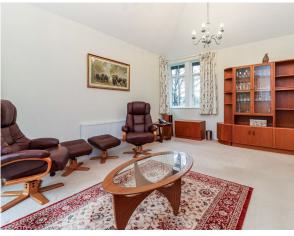

This stunning, well-appointed spacious 3-bedroom, 3-bathroom, lounge and separate dining room cottage has a prime location close to all the central village amenities. Stunning views across to the lake and a north-west facing large terrace. Both lounge and dining room have access to the terraces via French doors.

Viewing by appointment with the sales office.

01494 876 173 chalfontsales@audleyvillages.co.uk

| Internal Measurements | Metric (m)  | Imperial (ft) |
|-----------------------|-------------|---------------|
| Living room           | 5.49 x 3.85 | 18' x 12'6"   |
| Dining room           | 4.62 x 4.04 | 15'2" x 13'3" |
| Kitchen               | 3.70 x 4.04 | 12'1" x 13'3" |
| Master Bedroom        | 4.04 x 3.77 | 13'3" x 12'4" |
| Bedroom two           | 3.70 x 2.93 | 12'1" x 9'6"  |
| Bedroom 3/ study      | 2.30 x 2.10 | 7′5″ x 6′9″   |
| Approx sq ft 1406     |             |               |