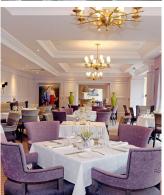

## **Key Features:**

- Prime location near the main house facilities including Bistro, restaurant and swimming pool
- Private terrace and outstanding views over the lake from front
- SieMatic/ Corian kitchen with integrated appliances including fridge freezer, dishwasher, oven, hob, microwave oven, and a washer dryer
- Allocated parking space
- Guest Suite for visitor use (subject to costs and availability)