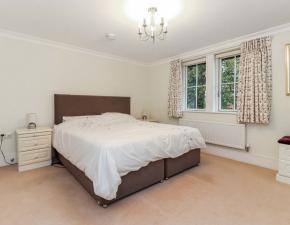

Both the master and guest bedroom have built-in wardrobes, an en suite shower room and there is a guest shower room on the ground floor.

Viewing by appointment with the sales office.

01494 876 173 chalfontsales@audleyvillages.co.uk

| Internal Measurements | Metric (m)  | Imperial (ft) |
|-----------------------|-------------|---------------|
| Living room           | 5.49 x 3.85 | 18' x 12'6"   |
| Dining room           | 4.62 x 4.04 | 15'2" x 13'3" |
| Kitchen               | 3.70 x 4.04 | 12'1" x 13'3" |
| Master Bedroom        | 4.04 x 3.77 | 13'3" x 12'4" |
| Bedroom two           | 3.70 x 2.93 | 12'1" x 9'6"  |
| Bedroom 3/ study      | 2.30 x 2.10 | 7′5″ x 6′9″   |
| Approx sq ft 1406     |             |               |