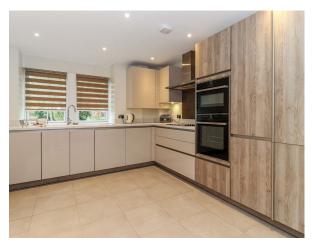

## **Key Features:**

- Prime location near the main house facilities including Bistro, restaurant and swimming pool
- Private terrace and outstanding views over the lake from front
- SieMatic/ Corian kitchen with integrated appliances including fridge freezer, dishwasher, oven, hob, microwave oven, and a washer dryer
- Allocated parking space
- Guest Suite for visitor use (subject to costs and availability)

Viewing by appointment with the sales office.

01494 876 173 chalfontsales@audleyvillages.co.uk

| Internal Measurements | Metric (m)  | Imperial (ft) |
|-----------------------|-------------|---------------|
| Living room           | 5.49 x 3.85 | 18' x 12'6"   |
| Dining room           | 4.62 x 4.04 | 15'2" x 13'3" |
| Kitchen               | 3.70 x 4.04 | 12'1" x 13'3" |
| Master Bedroom        | 4.04 x 3.77 | 13'3" x 12'4" |
| Bedroom two           | 3.70 x 2.93 | 12'1" x 9'6"  |
| Bedroom 3/ study      | 2.30 x 2.10 | 7′5″ x 6′9″   |
| Approx sq ft 1406     |             |               |