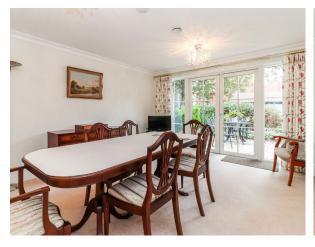

This stunning, well-appointed spacious 3-bedroom, 3-bathroom, lounge and separate dining room cottage has a prime location close to all the central village amenities. Stunning views across to the lake and a north-west facing large terrace. Both lounge and dining room have access to the terraces via French doors.

Viewing by appointment with the sales office.

01494 876 173 chalfontsales@audleyvillages.co.uk

| Internal Measurements | Metric (m)  | Imperial (ft) |
|-----------------------|-------------|---------------|
| Living room           | 5.49 x 3.85 | 18' x 12'6"   |
| Dining room           | 4.62 x 4.04 | 15'2" x 13'3" |
| Kitchen               | 3.70 x 4.04 | 12'1" x 13'3" |
| Master Bedroom        | 4.04 x 3.77 | 13'3" x 12'4" |
| Bedroom two           | 3.70 x 2.93 | 12'1" x 9'6"  |
| Bedroom 3/ study      | 2.30 x 2.10 | 7′5″ x 6′9″   |
| Approx sq ft 1406     |             |               |