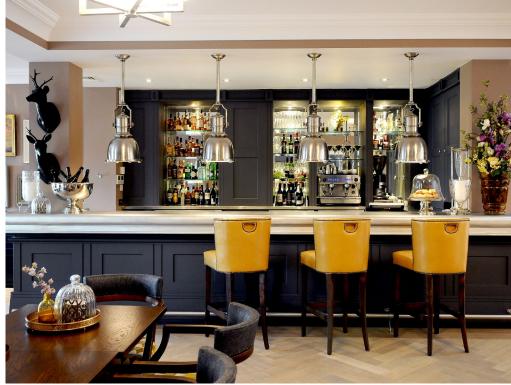

## **Key Features:**

- Prime location near the main house facilities including Bistro, restaurant and swimming pool
- Private terrace and outstanding views over the lake from front
- SieMatic/ Corian kitchen with integrated appliances including fridge freezer, dishwasher, oven, hob, microwave oven, and a washer dryer
- Allocated parking space
- Guest Suite for visitor use (subject to costs and availability)