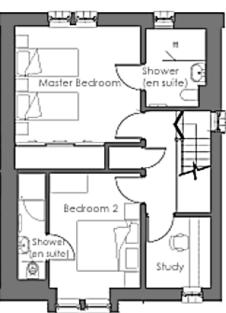

This stunning, well-appointed spacious 3-bedroom, 3-bathroom, lounge and separate dining room cottage has a prime location close to all the central village amenities. Stunning views across to the lake and a north-west facing large terrace. Both lounge and dining room have access to the terraces via French doors.

Both the master and guest bedroom have built-in wardrobes, an en suite shower room and there is a guest shower room on the ground floor.

Viewing by appointment with the sales office.

01494 876 173 chalfontsales@audleyvillages.co.uk

| Internal Measurements | Metric (m)  | Imperial (ft) |
|-----------------------|-------------|---------------|
| Living room           | 5.49 x 3.85 | 18' x 12'6"   |
| Dining room           | 4.62 x 4.04 | 15'2" x 13'3" |
| Kitchen               | 3.70 x 4.04 | 12'1" x 13'3" |
| Master Bedroom        | 4.04 x 3.77 | 13'3" x 12'4" |
| Bedroom two           | 3.70 x 2.93 | 12'1" x 9'6"  |
| Bedroom 3/ study      | 2.30 x 2.10 | 7′5″ x 6′9″   |
| Approx sq ft 1406     |             |               |