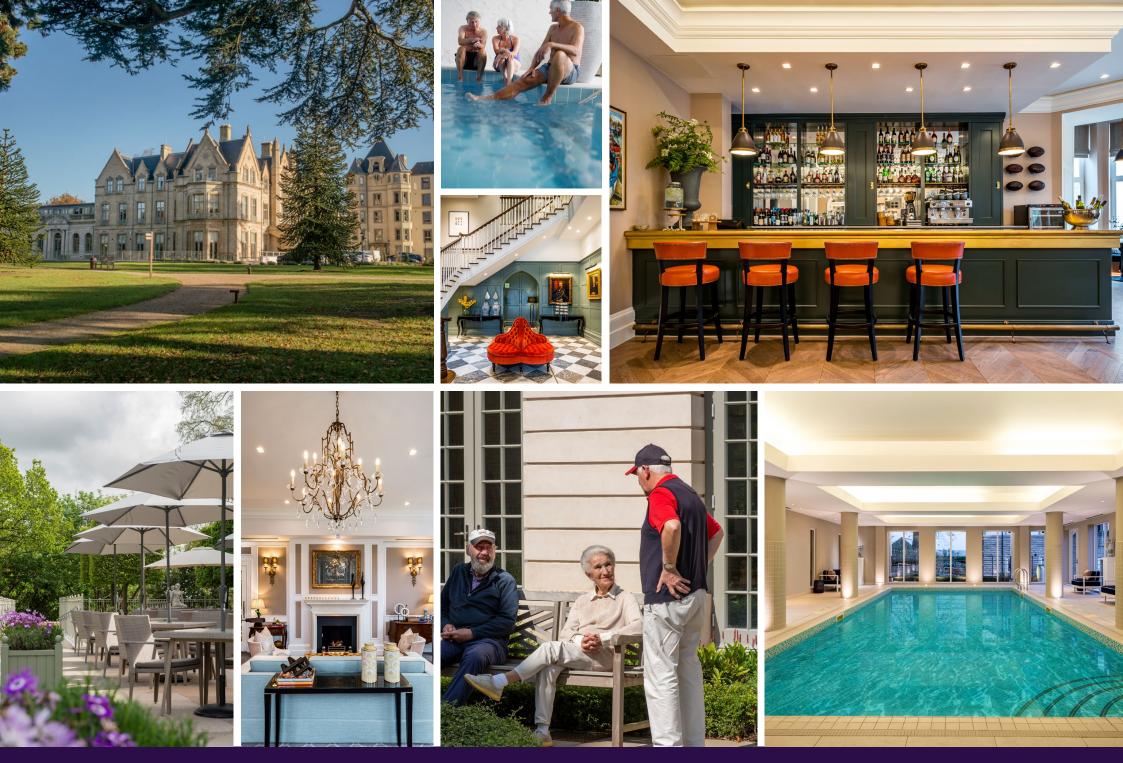

allon

Adam printil film MAL MARKER 10-0-0-0

dellan.

AUDLEY

VILLAGES

This charming and spacious two-bedroom, first floor apartment has a prime location close to the main house where you will find the restaurant, bar bistro, library, lounge and health spa. The balcony, accessed from the living/dining room, overlooks the beautiful landscaped courtyard and Audley Club, as well as the woodland.