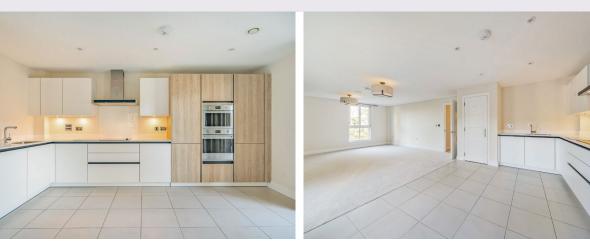

allon

Adam printil film MAL MARKER 10-0-0-0

dellan.

AUDLEY

VILLAGES

This charming and spacious two-bedroom, first floor apartment has a prime location close to the main house where you will find the restaurant, bar bistro, library, lounge and health spa. The balcony, accessed from the living/dining room, overlooks the beautiful landscaped courtyard and Audley Club, as well as the woodland.

## **Key Features**

- Prime location on the first floor of Pembroke Court, with lift access to underground car park
- Good storage to entrance hall
- Elegant white Villeroy & Boch sanitaryware and Hansgrohe fittings
- Private balcony with views over the courtyard & uninterrupted views over woodland
- SieMatic fully fitted handless kitchen with integrated appliances including fridge freezer, dishwasher, oven, ceramic hob, combi microwave, and a washer dryer
- Corian worktops
- Underfloor heating throughout
- Parking space available (see fees)