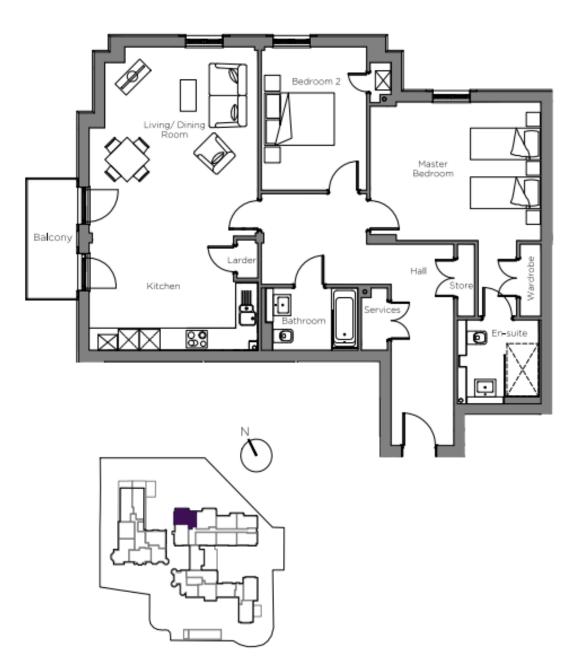

The main bedroom has triple built-in wardrobes, and en suite shower room. There is a separate bathroom with Villeroy & Boch sanitaryware.

## **Key Features**

- Prime location on the first floor of Pembroke Court, with lift access to underground car park
- Good storage to entrance hall
- Elegant white Villeroy & Boch sanitaryware and Hansgrohe fittings
- Private balcony with views over the courtyard & uninterrupted views over woodland
- SieMatic fully fitted handless kitchen with integrated appliances including fridge freezer, dishwasher, oven, ceramic hob, combi microwave, and a washer dryer
- Corian worktops
- Underfloor heating throughout
- Parking space available (see fees)

## PRIME LOCATION FIRST FLOOR APARTMENT

Audley Cooper's Hill

www.audleyvillages.co.uk

01753 201 305

| Internal Measurements                                        | Metric (m)                                               | Imperial (ft)                                                      |
|--------------------------------------------------------------|----------------------------------------------------------|--------------------------------------------------------------------|
| Living/Dining Room<br>Kitchen<br>Master Bedroom<br>Bedroom 2 | 5 41 x 4.83<br>4.83 x 3.16<br>4.89 x 3.97<br>4.10 x 3.01 | 17'9" × 15'10"<br>15'10" × 10'5"<br>16'1" × 13'0"<br>13'5" × 9'11" |
| Balcony (approx)                                             | 3.41 x 1.47                                              | 11'2" × 4'10"                                                      |

Built in wardrobes in bedrooms have not been included in the overall dimensions. Maximum measurements shown.

Furniture shown to illustrate possible room layouts and not included in sale.

Englefield Green, Surrey TW20 OYU