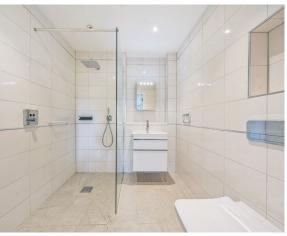

The main bedroom has triple built-in wardrobes, and en suite shower room. There is a separate bathroom with Villeroy & Boch sanitaryware.

## **Key Features**

- Prime location on the first floor of Pembroke Court, with lift access to underground car park
- Good storage to entrance hall
- Elegant white Villeroy & Boch sanitaryware and Hansgrohe fittings
- Private balcony with views over the courtyard & uninterrupted views over woodland
- SieMatic fully fitted handless kitchen with integrated appliances including fridge freezer, dishwasher, oven, ceramic hob, combi microwave, and a washer dryer
- Corian worktops
- Underfloor heating throughout
- Parking space available (see fees)