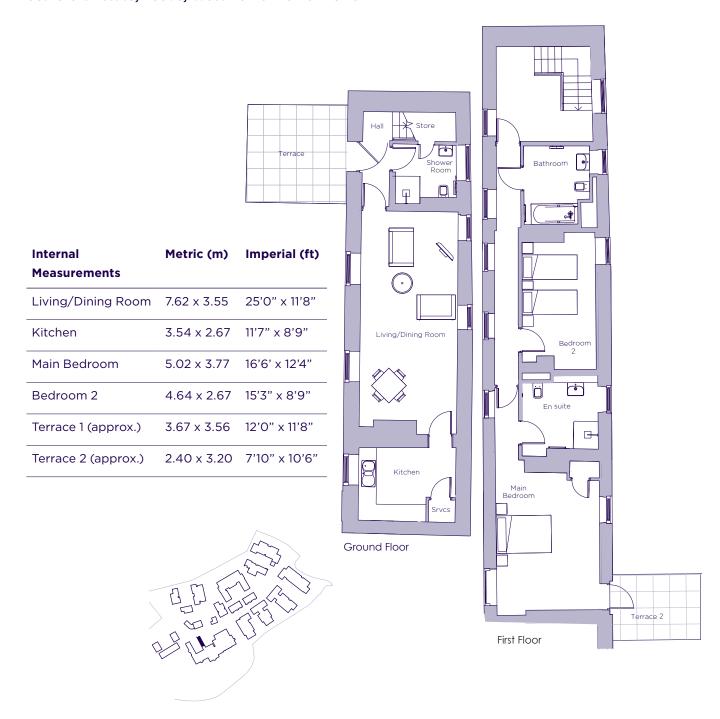

## THE LAYOUT

10 Newman Drive, Scarcroft Lodge, Plot D02 Audley Scarcroft Park, Scarcroft Estate, Leeds, West Yorkshire LS14 3HS

These floor plans are illustrative and for marketing purposes only. Maximum measurements are shown with longer dimension quoted first. Dimensions are quoted for the main area of the room only. Built-in wardrobes not included in the overall room dimensions. Furniture shown to illustrate possible room layouts and not included in sale. Designs vary according to plot. All details should be checked at the Sales Office. July 2022.