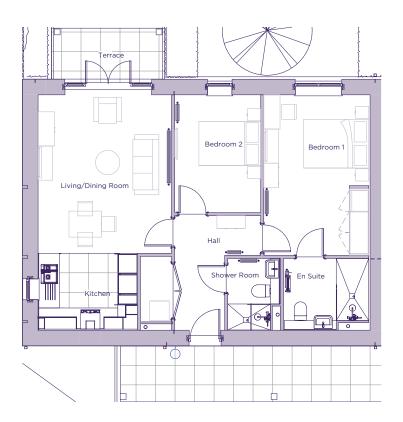

## THE LAYOUT

## 13 Beckings Court, Plot 107. Audley Wycliffe Park, Bigmore Lane, Horsleys Green, Buckinghamshire HP14 3XL

| Internal Measurements | Metric (m)  | Imperial (ft) |
|-----------------------|-------------|---------------|
| Living/dining room    | 4.94 x 3.27 | 16'2" x 10'9" |
| Kitchen               | 3.62 x 2.66 | 11'11" x 8'9" |
| Main bedroom          | 2.36 x 3.05 | 7'9" x 10'0"  |
| Bedroom 2             | 4.87 x 4.10 | 16'0" x 13'6" |
| Services              | 2.02 x 0.96 | 6'7" x 3'2"   |
| Terrace (approx)      | 1.55 x 3.31 | 5'1" x 10'10" |

These floor plans are illustrative and for marketing purposes only. Maximum measurements are shown with longer dimension quoted first. Dimensions are quoted for the main area of the room only. Built-in wardrobes not included in the overall room dimensions. Furniture shown to illustrate possible room layouts and not included in sale. Designs vary according to plot. All details should be checked at the Sales Office. November 2021.