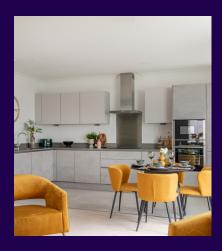

## **Property specifications:**

- Open plan kitchen and living room with access to the private terrace
- Ground floor apartment
- Large terrace accessible via the main bedroom and living room
- Two double bedrooms

- Main bedroom has an en suite shower
- Kitchen fitted with handleless Nobilia units and Neff appliances
- Guest shower room fitted with Villeroy & Boch sanitaryware
- Hallway storage

Please see the village brochure and key facts for further information.