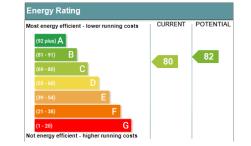

### Fees

Monthly management fee £1,083.62 Annual ground rent £200 Parking: No parking fees apply Council Tax Band: C