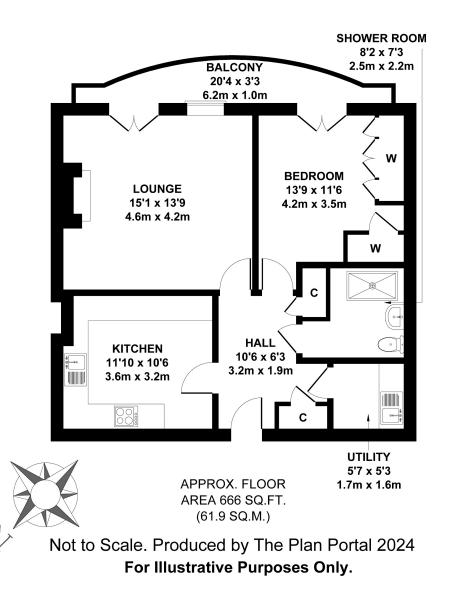

ESC.

This charming and spacious one bedroom apartment is located on the second floor of Beech Court. It features a full length south-facing balcony accessible from the lounge and bedroom offering views across the park and village.

The property benefits from a large bright lounge/diner, built-in wardrobes in the bedroom and fitted kitchen with appliances.

#### **Key Features**

- One-bedroom self-contained apartment with balcony.
- Spacious Bathroom with large walk-in shower, basin and WC
- Bedroom with fitted wardrobes
- Lift and stair access
- Pre-bookable guest suite for friends/relatives to come and stay
- Fitted kitchen with integrated Neff appliances including fridge freezer, oven, hob, and dishwasher, washer dryer machine in fitted utility room.
- Professionally cleaned carpets
- Free use of Health club and heated swimming pool
- Regularly serviced central heating boiler
- Allocated parking to front of the building

Viewing by appointment with the sales office. 01892 457 002 willicombesales@audleyvillages.co.uk

Audley Willicombe Park

Royal Tunbridge Wells, Kent TN2 3UU

www.audleyvillages.co.uk

01892 457 002

| Internal Measurements     | Metric (m) | Imperial (ft)   |
|---------------------------|------------|-----------------|
| Living room / Dining room | 4.6 × 4.2  | 15'1 ' x 13'9"' |
| Kitchen                   | 3.6 x 3.2  | 11'10" × 10'6"  |
| Bedroom                   | 4.2 x 3.5  | 13'9 x 11'6"    |
| Shower Room               | 1.80 x 2.2 | 8'2" x 3'3"     |
| Hall                      | 3.2 x 1.9  | 10'6" x 6'3"    |

Built in wardrobes in bedrooms have not been included in the overall dimensions. Maximum measurements shown.

Furniture shown to illustrate possible room layouts and not included in sale.

Audley Willicombe Park