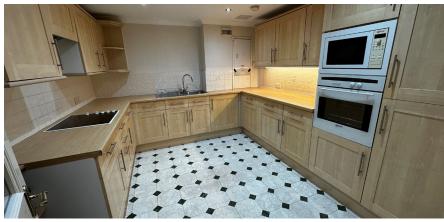

The property benefits from a large bright lounge/diner, built-in wardrobes in the bedroom and fitted kitchen with appliances.

#### **Key Features**

- One-bedroom self-contained apartment with balcony.
- Spacious Bathroom with large walk-in shower, basin and WC
- Bedroom with fitted wardrobes
- Lift and stair access
- Pre-bookable guest suite for friends/relatives to come and stay
- Fitted kitchen with integrated Neff appliances including fridge freezer, oven, hob, and dishwasher, washer dryer machine in fitted utility room.
- Professionally cleaned carpets
- Free use of Health club and heated swimming pool
- Regularly serviced central heating boiler
- Allocated parking to front of the building

Viewing by appointment with the sales office. 01892 457 002 willicombesales@audleyvillages.co.uk

Audley Willicombe Park

Royal Tunbridge Wells, Kent TN2 3UU

www.audleyvillages.co.uk

01892 457 002

| Internal Measurements     | Metric (m) | Imperial (ft)   |
|---------------------------|------------|-----------------|
| Living room / Dining room | 4.6 × 4.2  | 15'1 ' x 13'9"' |
| Kitchen                   | 3.6 x 3.2  | 11'10" × 10'6"  |
| Bedroom                   | 4.2 x 3.5  | 13'9 x 11'6"    |
| Shower Room               | 1.80 x 2.2 | 8'2" x 3'3"     |
| Hall                      | 3.2 x 1.9  | 10'6" x 6'3"    |