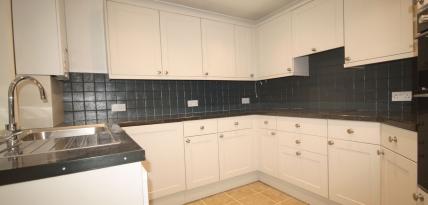

## **Key Features**

- One bedroom self-contained maisonette with outside space
- Ensuite shower/WC to the bedroom
- Family bathroom/shower with WC
- Bedroom with fitted wardrobes
- New fitted kitchen with integrated appliances including fridge freezer, new oven, new hob, and a washer dryer and dishwasher
- Pre-bookable guest suite for friends/relatives to come and stay
- Free parking to front