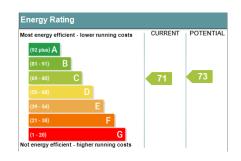

## **Fees**

Monthly management fee £1,126.16 Annual ground rent £200 Parking: No parking fees apply

Council Tax Band: C **Tenure**: Leasehold

Audley owners have our firm undertaking that their monthly management fee will increase only once a year. A deferred management charge also applies to this property, please ask the sales team for more information.