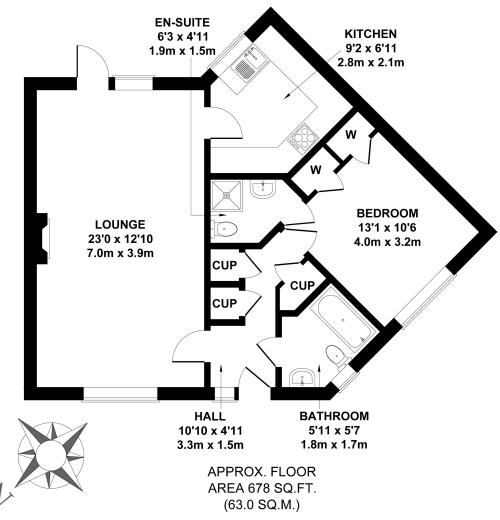

Viewing by appointment with the sales office. 01892 457 002 willicombesales@audleyvillages.co.uk

| Internal Measurements     | Metric (m)  | Imperial (ft)    |
|---------------------------|-------------|------------------|
| Living room / Dining room | 7.00 x 3.90 | 23'0 ' x 12'10"' |
| Kitchen                   | 2.80 x 2.10 | 9'2" x 6 'x 11"  |
| Bedroom                   | 4.00 x 3.20 | 13'1 x 10'6"     |
| Bathroom                  | 1.80 x 1.70 | 5'11" x 5'7"     |
| En suite                  | 1.90 x 1.50 | 6'3" x 4'11"     |

Built in wardrobes in bedrooms have not been included in the overall dimensions. Maximum measurements shown.

Furniture shown to illustrate possible room layouts and not included in sale.

Not to Scale. Produced by The Plan Portal 2024 For Illustrative Purposes Only.