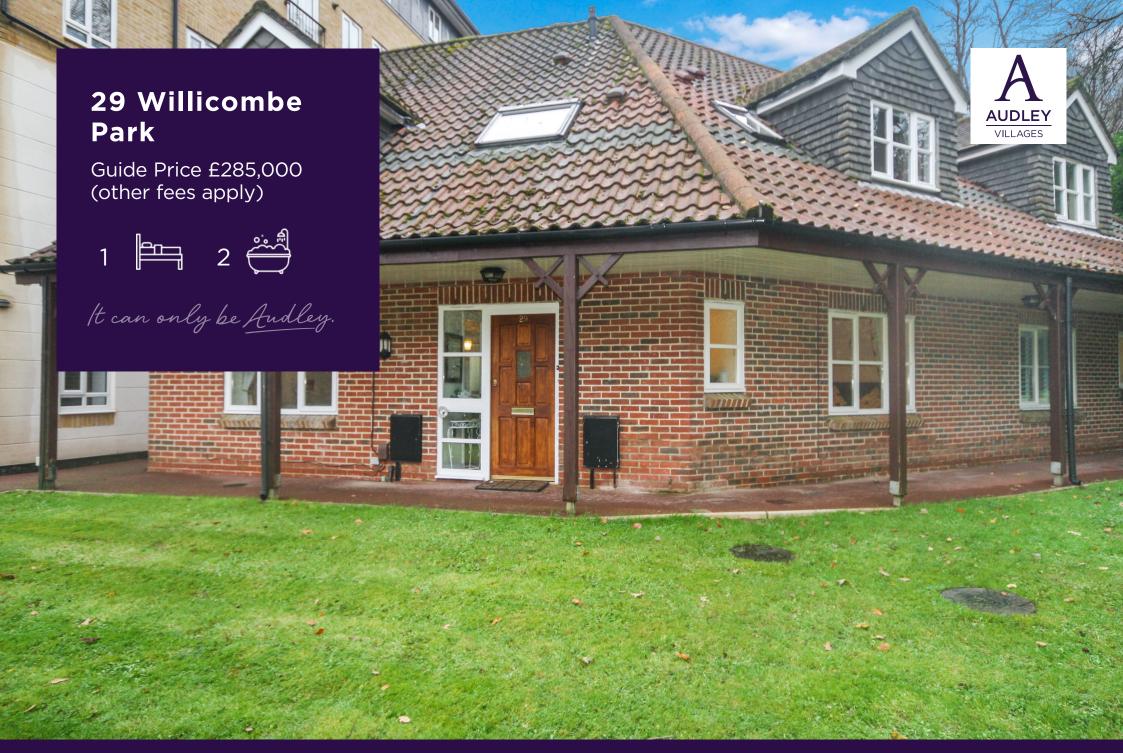

This charming and spacious one bedroom, ground floor maisonette is in a pretty location in a quiet corner within the grounds of Willicombe Park, offering four acres of landscaped gardens and walks.

The property benefits from built in wardrobes in the main bedroom, a newly fitted kitchen with appliances and a spacious double-aspect lounge-dining room leading to an outside terrace.

## **Key Features**

- One bedroom self-contained maisonette with outside space
- Ensuite shower/WC to the bedroom
- Family bathroom/shower with WC
- Bedroom with fitted wardrobes
- New fitted kitchen with integrated appliances including fridge freezer, new oven, new hob, and a washer dryer and dishwasher
- Pre-bookable guest suite for friends/relatives to come and stay
- Free parking to front

## **Fees**

Monthly management fee £1,126.16 Annual ground rent £200 Parking: No parking fees apply

Council Tax Band: C **Tenure**: Leasehold

Audley owners have our firm undertaking that their monthly management fee will increase only once a year. A deferred management charge also applies to this property, please ask the sales team for more information.