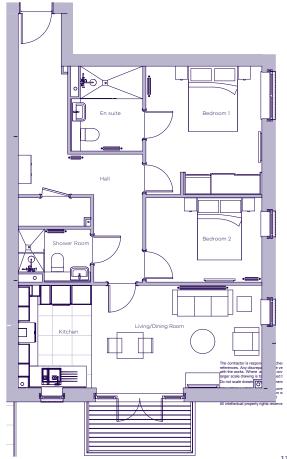

## THE LAYOUT

## 32 Watercroft Place, Plot 91. Audley Wycliffe Park, Bigmore Lane, Horsleys Green, Buckinghamshire HP14 3XL

| Internal Measurements | Metric (m)  | Imperial (ft)  |
|-----------------------|-------------|----------------|
| Bedroom 1             | 3.93 x 3.55 | 12'11" x 11'8" |
| Bedroom 2             | 2.59 x 3.55 | 8'6" x 11'8"   |
| Kitchen               | 3.15 x 2.25 | 10'4" x 7'5"   |
| Living/Dining Room    | 3.15 x 5.21 | 10'4" x 17'1"  |
| Services              | 0.87 x 2.22 | 2′10″ x 7′3″   |
| Terrace               | 1.64 x 3.39 | 5′5″ x 11′2″   |

These floor plans are illustrative and for marketing purposes only. Maximum measurements are shown with longer dimension quoted first. Dimensions are quoted for the main area of the room only. Built-in wardrobes not included in the overall room dimensions. Furniture shown to illustrate possible room layouts and not included in sale. Designs vary according to plot. All details should be checked at the Sales Office. November 2021.