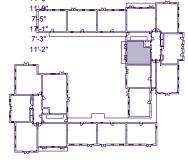

## 32 Watercroft Place, Plot 91. Audley Wycliffe Park, Bigmore Lane, Horsleys Green, Buckinghamshire HP14 3XL

| Internal Measurements | Metric (m)  | Imperial (ft)  |
|-----------------------|-------------|----------------|
| Bedroom 1             | 3.93 x 3.55 | 12'11" x 11'8" |
| Bedroom 2             | 2.59 x 3.55 | 8'6" x 11'8"   |
| Kitchen               | 3.15 x 2.25 | 10'4" x 7'5"   |
| Living/Dining Room    | 3.15 x 5.21 | 10'4" x 17'1"  |
| Services              | 0.87 x 2.22 | 2′10″ x 7′3″   |
| Terrace               | 1.64 x 3.39 | 5′5″ x 11′2″   |

These floor plans are illustrative and for marketing purposes only. Maximum measurements are shown with longer dimension quoted first. Dimensions are quoted for the main area of the room only. Built-in wardrobes not included in the overall room dimensions. Furniture shown to illustrate possible room layouts and not included in sale. Designs vary according to plot. All details should be checked at the Sales Office. November 2021.