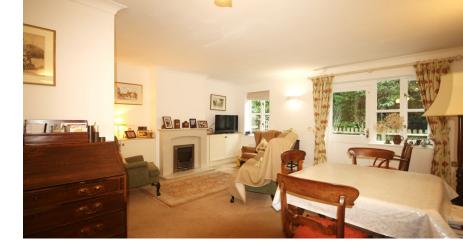

This charming, spacious two-bedroom cottage is located close to the main house with parking to the front of the property.

The property benefits from built in wardrobes in the main bedroom, a fitted kitchen with appliances and a spacious southerly aspect lounge-dining room leading to an outside enclosed terrace.

## **Key Features**

- Two-bedroom cottage with enclosed rear terrace.
- L-Shaped lounge dining room
- Family bathroom/shower with WC
- Ensuite WC to master bedroom
- Fitted kitchen with integrated appliances including fridge freezer, oven, hob, and dishwasher, washer dryer machine.
- Pre-bookable guest suite for friends/relatives to come and stay
- Free parking to front
- Downstairs WC