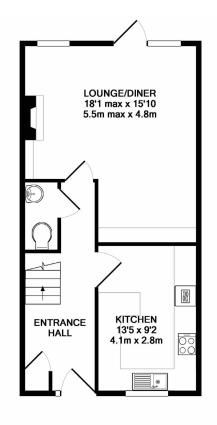

Viewing by appointment with the sales office.

01892 457 002 willicombesales@audleyvillages.co.uk

| Internal Measurements     | Metric (m) | Imperial (ft)     |
|---------------------------|------------|-------------------|
| Living room / Dining room | 55 x 4.8   | 18'1 ' x 15'10''' |
| Kitchen                   | 4.1 x 2.8  | 13'5" x 9'2"      |
| Bedroom 1                 | 4.4 x 3.8  | 14'2 x 12'4"      |
| Bedroom 2                 | 15.4 x 2.9 | 17'9" x 9'6"      |

Built in wardrobes in bedrooms have not been included in the overall dimensions. Maximum measurements shown.

Furniture shown to illustrate possible room layouts and not included in sale.

GROUND FLOOR APPROX. FLOOR AREA 499 SQ.FT. (46.3 SQ.M.)

1ST FLOOR APPROX. FLOOR AREA 471 SQ.FT. (43.8 SQ.M.)

12A WILLICOMBE PARK, TUNBRIDGE WELLS TN2 3US TOTAL APPROX. FLOOR AREA 970 SQ.FT. (90.1 SQ.M.)

Whilst every attempt has been made to ensure the accuracy of the floor plan contained here, measurements of doors, windows, rooms and any other items are approximate and no responsibility is taken for any error, omission, or mis-statement. This plan is for illustrative purposes only and should be used as such by any prospective purchaser. The services, systems and appliances shown have not been tested and no guarantee as to their operability or efficiency can be given Made with Metropix @2018