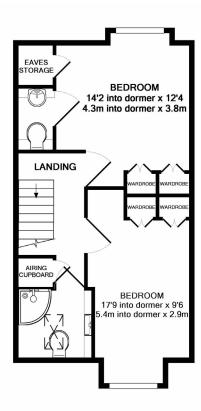

Viewing by appointment with the sales office.

01892 457 002 willicombesales@audleyvillages.co.uk

| Internal Measurements     | Metric (m) | Imperial (ft)     |
|---------------------------|------------|-------------------|
| Living room / Dining room | 55 x 4.8   | 18'1 ' x 15'10''' |
| Kitchen                   | 4.1 x 2.8  | 13'5" x 9'2"      |
| Bedroom 1                 | 4.4 x 3.8  | 14'2 x 12'4"      |
| Bedroom 2                 | 15.4 x 2.9 | 17'9" x 9'6"      |

Built in wardrobes in bedrooms have not been included in the overall dimensions. Maximum measurements shown.

Furniture shown to illustrate possible room layouts and not included in sale.

GROUND FLOOR APPROX. FLOOR AREA 499 SQ.FT. (46.3 SQ.M.)

1ST FLOOR APPROX. FLOOR AREA 471 SQ.FT. (43.8 SQ.M.)

12A WILLICOMBE PARK, TUNBRIDGE WELLS TN2 3US TOTAL APPROX. FLOOR AREA 970 SQ.FT. (90.1 SQ.M.)

Whilst every attempt has been made to ensure the accuracy of the floor plan contained here, measurements of doors, windows, rooms and any other items are approximate and no responsibility is taken for any error, omission, or mis-statement. This plan is for illustrative purposes only and should be used as such by any prospective purchaser. The services, systems and appliances shown have not been tested and no guarantee as to their operability or efficiency can be given Made with Metropix @2018