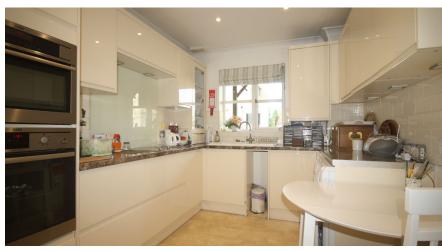

## **Key Features**

- Two-bedroom cottage with enclosed rear terrace.
- L-Shaped lounge dining room
- Family bathroom/shower with WC
- Ensuite WC to master bedroom
- Fitted kitchen with integrated appliances including fridge freezer, oven, hob, and dishwasher, washer dryer machine.
- Pre-bookable guest suite for friends/relatives to come and stay
- Free parking to front
- Downstairs WC