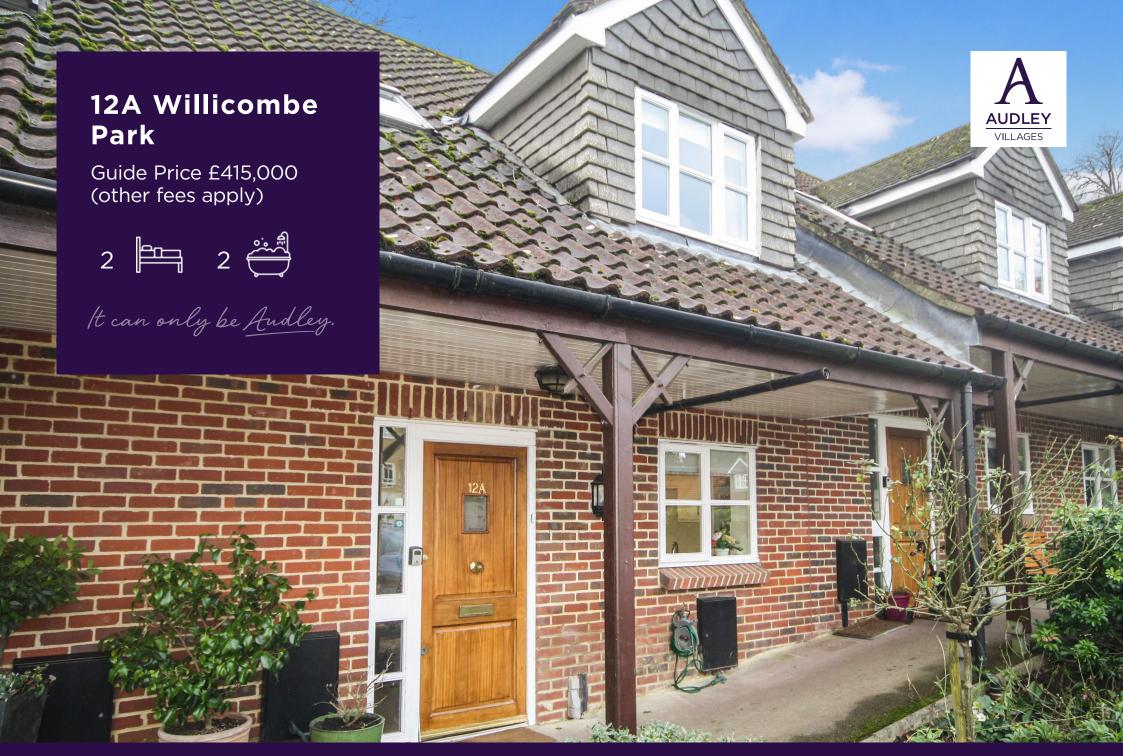

This charming, spacious two-bedroom cottage is located close to the main house with parking to the front of the property.

The property benefits from built in wardrobes in the main bedroom, a fitted kitchen with appliances and a spacious southerly aspect lounge-dining room leading to an outside enclosed terrace.

## **Key Features**

- Two-bedroom cottage with enclosed rear terrace.
- L-Shaped lounge dining room
- Family bathroom/shower with WC
- Ensuite WC to master bedroom
- Fitted kitchen with integrated appliances including fridge freezer, oven, hob, and dishwasher, washer dryer machine.
- Pre-bookable guest suite for friends/relatives to come and stay
- Free parking to front
- Downstairs WC

## **Fees**

Monthly management fee £1019.78 Annual ground rent £200 Parking: No parking fees apply

Council Tax Band: D

Tenure: Leasehold

Audley owners have our firm undertaking that their monthly management fee will increase only once a year. A deferred management charge also applies to this property, please ask the sales team for more information.