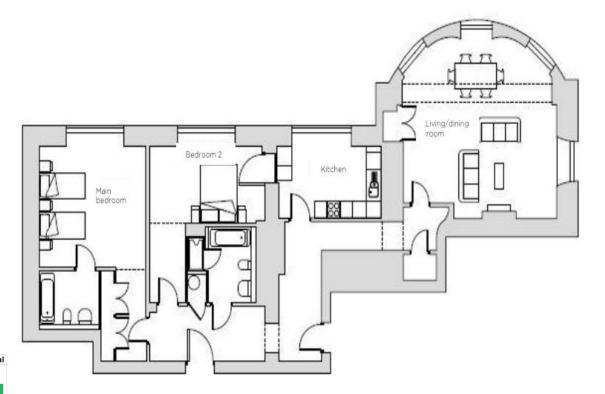

Viewing by appointment with the sales office. 01622 737 279 motesales@audleyvillages.co.uk

www.audleyvillages.co.uk

| Internal Measurements | Metric (m)  | Imperial (ft)  |
|-----------------------|-------------|----------------|
| Living Room           | 6.65 x 6.24 | 12'10" X 9'7"  |
| Kitchen               | 4.45 x 2.92 | 14'7" x 9'7"   |
| Main Bedroom          | 5.51 X 4.50 | 17'5" X 11'0"  |
| Bedroom two           | 4.83 X 3.03 | 15'10" X 9'11" |
|                       |             |                |

Built in wardrobes in bedrooms have not been included in the overall dimensions. Maximum measurements shown.

Furniture shown to illustrate possible room layouts and not included in sale.

Audley Mote House