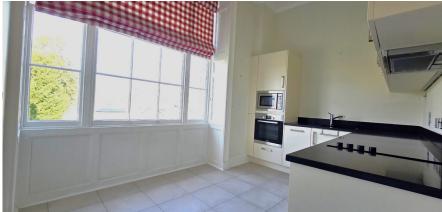

The Siematic Kitchen has integrated appliances and there is a further bathroom with a separate bath and shower.

## **Key Features**

- Spacious living/dining room with large bay windows
- Fully fitted kitchen with integrated appliances
- Main bedroom with en suite and fitted wardrobes
- Additional bathroom with walk-in shower and bath
- Period features and high ceilings throughout