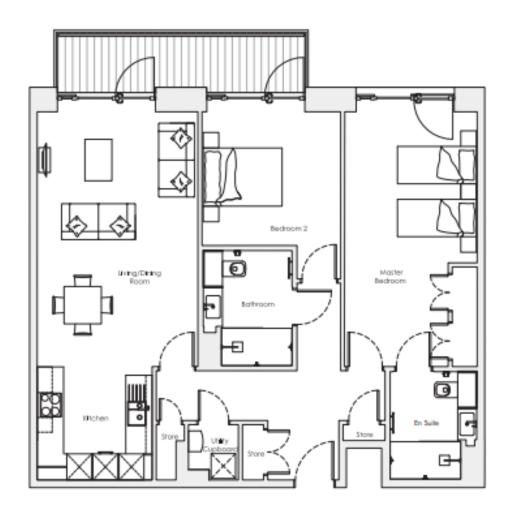

This charming and spacious two-bedroom, third floor apartment has a prime location close to the lifts that will give you access to all the village amenities. The apartment has a westerly view that overlooks private beautiful greenery which can be enjoyed via the balcony from the spacious living/dining area.

The main bedroom has double built-in wardrobes and ah en suite with a luxurious shower and bath.

## **Key Features**

- Prime location on the third floor, with lift access
- En suite in the main bedroom and guest bathroom
- Private balcony with outstanding views over the lake and greenery.
- SieMatic S2/ Miele kitchen with integrated appliances including fridge freezer, dishwasher, oven, hob, microwave oven, and a Siemens washer dryer
- Fully installed water softener

## NIGHTINGALE PLACE

| Metric (m) | Imperial (ft)                                    |
|------------|--------------------------------------------------|
| 6.1 x 3.9  | 20'0" X 12'10"                                   |
| 2.7 X 2.8  | 8′10′′ X 9′2″                                    |
| 6.1 X 3.2  | 20'0" X 10'6"                                    |
| 3.2 X 3.3  | 10'6" X 10'10"                                   |
| 1.2 X 6.0  | 3'11" X 19'8"                                    |
|            | 6.1 x 3.9<br>2.7 X 2.8<br>6.1 X 3.2<br>3.2 X 3.3 |

Built in wardrobes in bedrooms have not been included in the overall dimensions. Maximum measurements shown.

Furniture shown to illustrate possible room layouts and not included in sale.