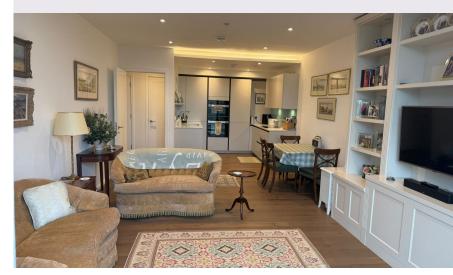

This charming and spacious two-bedroom, third floor apartment has a prime location close to the lifts that will give you access to all the village amenities. The apartment has a westerly view that overlooks private beautiful greenery which can be enjoyed via the balcony from the spacious living/dining area.

## **Key Features**

- Prime location on the third floor, with lift access
- En suite in the main bedroom and guest bathroom
- Private balcony with outstanding views over the lake and greenery.
- SieMatic S2/ Miele kitchen with integrated appliances including fridge freezer, dishwasher, oven, hob, microwave oven, and a Siemens washer dryer
- Fully installed water softener