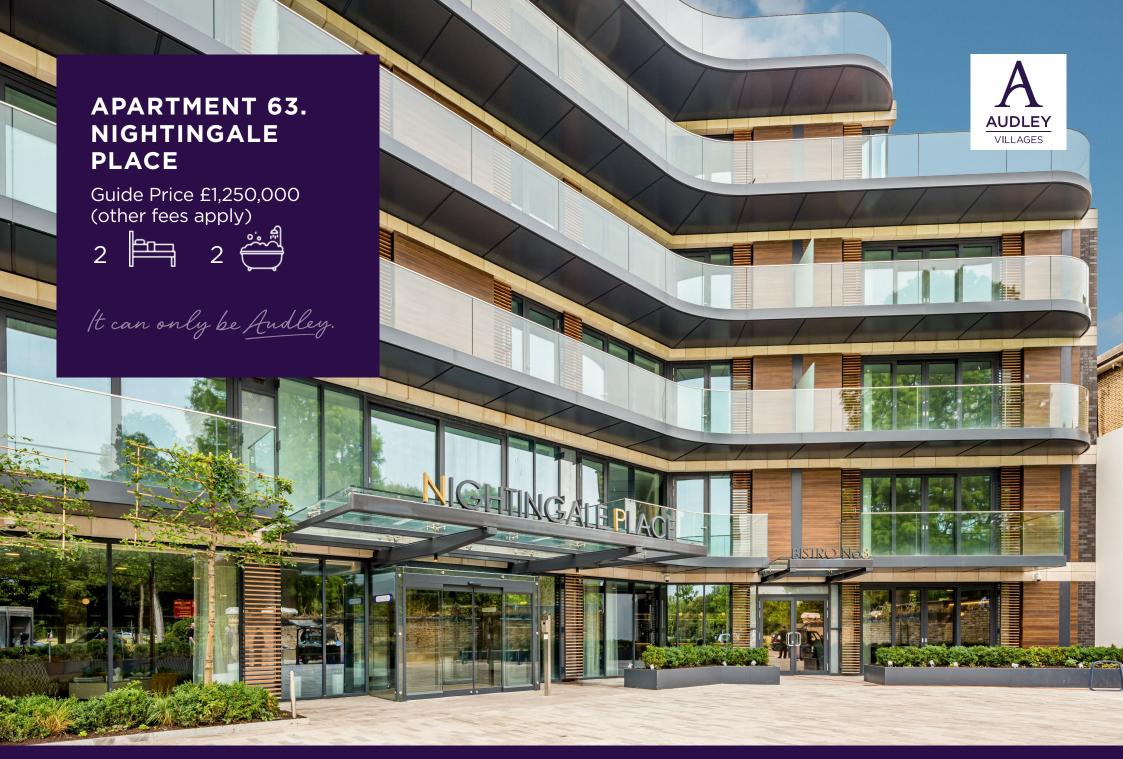

This charming and spacious two-bedroom, third floor apartment has a prime location close to the lifts that will give you access to all the village amenities. The apartment has a westerly view that overlooks private beautiful greenery which can be enjoyed via the balcony from the spacious living/dining area.

## **Key Features**

- Prime location on the third floor, with lift access
- En suite in the main bedroom and guest bathroom
- Private balcony with outstanding views over the lake and greenery.
- SieMatic S2/ Miele kitchen with integrated appliances including fridge freezer, dishwasher, oven, hob, microwave oven, and a Siemens washer dryer
- Fully installed water softener

## **Fees**

Monthly management fee: Option 1 - £1,411.34 Option 2 - £857.23

Council Tax Band: F

Tenure: Leasehold

Audley owners have our firm undertaking that their monthly management fee will increase only once a year. A deferred management charge also applies to this property, please ask the sales team for more information.