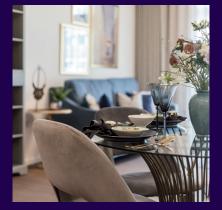

## TWO BEDROOM, FIRST FLOOR APARTMENT

Apartment 15, Plot 29. Audley Nightingale Place, 3 Nightingale Lane, Clapham SW4 9AH 020 3802 1580

## **Property specifications:**

- Large open plan kitchen and living/dining room area
- SieMatic kitchen with integrated Miele appliances
- Main bedroom with built-in double wardrobes and en suite shower/bathroom
- Lift access

- Private balcony accessible from both bedrooms
- Generous second bedroom with direct access to balcony
- Guest bathroom with Villeroy & Boch sanitaryware

Please see the village brochure and key facts for further information.











Images for illustration purposes only.



## THE LAYOUT

## Apartment 15, Plot 29. Audley Nightingale Place, 3 Nightingale Lane, Clapham SW4 9AH



| Internal Measurements | Metric (m) | Imperial (ft)  |
|-----------------------|------------|----------------|
| Living/Dining Room    | 4.8 x 7.5  | 15'9" x 24'7"  |
| Kitchen               | 3.2 x 3.5  | 10'6" x 11'6"  |
| Main Bedroom          | 3.0 x 6.9  | 9'10" x 22'8"  |
| Bedroom 2             | 2.7 x 6.5  | 8'10" x 21'4"  |
| Balcony (approx)      | 4.6 x 1.5  | 11'10" x 4'11" |



These floor plans are illustrative and for marketing purposes only. Maximum measurements are shown with longer dimension quoted first. Dimensions are quoted for the main area of the room only. Built-in wardrobes not included in the overall room dimensio