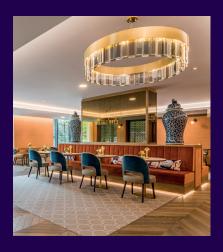

## TWO BEDROOM, FIRST FLOOR APARTMENT

Apartment 15, Plot 29. Audley Nightingale Place, 3 Nightingale Lane, Clapham SW4 9AH 020 3802 1580

## **Property specifications:**

- Large open plan kitchen and living/dining room area
- SieMatic kitchen with integrated Miele appliances
- Main bedroom with built-in double wardrobes and en suite shower/bathroom
- Lift access

- Private balcony accessible from both bedrooms
- Generous second bedroom with direct access to balcony
- Guest bathroom with Villeroy & Boch sanitaryware

Please see the village brochure and key facts for further information.











Images for illustration purposes only.



## THE LAYOUT

## Apartment 15, Plot 29. Audley Nightingale Place, 3 Nightingale Lane, Clapham SW4 9AH



| Internal Measurements | Metric (m) | Imperial (ft)  |
|-----------------------|------------|----------------|
| Living/Dining Room    | 4.8 x 7.5  | 15'9" x 24'7"  |
| Kitchen               | 3.2 x 3.5  | 10'6" x 11'6"  |
| Main Bedroom          | 3.0 x 6.9  | 9'10" x 22'8"  |
| Bedroom 2             | 2.7 x 6.5  | 8'10" x 21'4"  |
| Balcony (approx)      | 4.6 x 1.5  | 11'10" x 4'11" |



These floor plans are illustrative and for marketing purposes only. Maximum measurements are shown with longer dimension quoted first. Dimensions are quoted for the main area of the room only. Built-in wardrobes not included in the overall room di