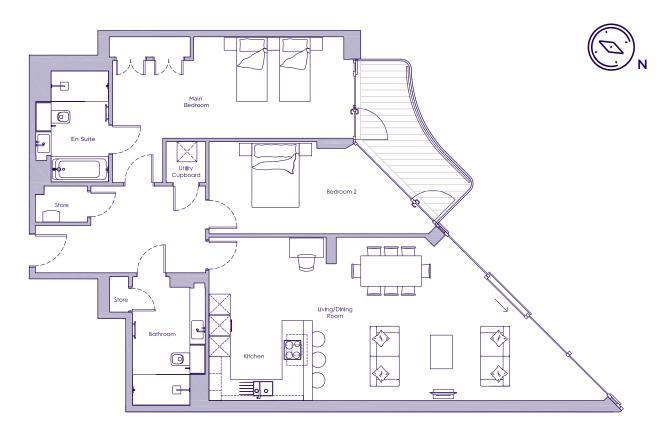

## THE LAYOUT

## Apartment 15, Plot 29. Audley Nightingale Place, 3 Nightingale Lane, Clapham SW4 9AH

| Internal Measurements | Metric (m) | Imperial (ft)  |
|-----------------------|------------|----------------|
| Living/Dining Room    | 4.8 x 7.5  | 15'9" x 24'7"  |
| Kitchen               | 3.2 x 3.5  | 10'6" x 11'6"  |
| Main Bedroom          | 3.0 x 6.9  | 9'10" x 22'8"  |
| Bedroom 2             | 2.7 x 6.5  | 8'10" x 21'4"  |
| Balcony (approx)      | 4.6 x 1.5  | 11'10" x 4'11" |

These floor plans are illustrative and for marketing purposes only. Maximum measurements are shown with longer dimension quoted first. Dimensions are quoted for the main area of the room only. Built-in wardrobes not included in the overall room dimensions. Furniture shown to illustrate possible room layouts and not included in sale. Designs vary according to plot. All details should be checked at the Sales Office. October 2018.