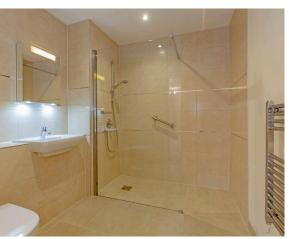

A spacious two-bedroom ground floor apartment with ample storage and a dual aspect. Located close to the main house and facilities with easy access via an external ramp. The sizable lounge has French doors opening on to the private terrace area and the SieMatic kitchen has integrated appliances with room for a bistro table. In the main bedroom there are built-in wardrobes, and an en-suite shower room. Alongside a guest bathroom, both with Villeroy & Boch sanitaryware.

## **Key Features**

- Main bedroom with fitted wardrobes and en-suite shower
- Guest bedroom and separate bathroom
- Spacious hallway with storage cupboards
- SieMatic kitchen with integrated appliances including fridge freezer, dishwasher, oven, hob, microwave oven, and a washer dryer
- Private terrace area to enjoy with ramped access
- Electric underfloor heating throughout
- Allocated car parking space available on a permit basis. Audley reserves the right to reclaim the space should this no longer be required for the owner's personal car.