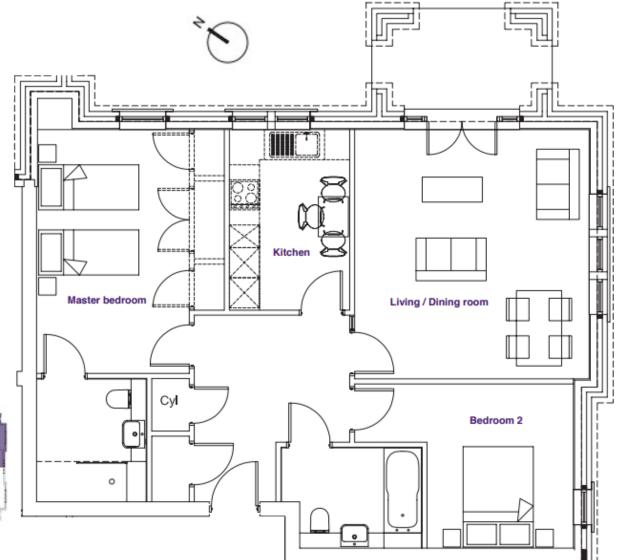

A spacious two-bedroom ground floor apartment with ample storage and a dual aspect. Located close to the main house and facilities with easy access via an external ramp. The sizable lounge has French doors opening on to the private terrace area and the SieMatic kitchen has integrated appliances with room for a bistro table. In the main bedroom there are built-in wardrobes, and an en-suite shower room. Alongside a guest bathroom, both with Villeroy & Boch sanitaryware.

## **Key Features**

- Main bedroom with fitted wardrobes and en-suite shower
- Guest bedroom and separate bathroom
- Spacious hallway with storage cupboards
- SieMatic kitchen with integrated appliances including fridge freezer, dishwasher, oven, hob, microwave oven, and a washer dryer
- Private terrace area to enjoy with ramped access
- Electric underfloor heating throughout
- Allocated car parking space available on a permit basis. Audley reserves the right to reclaim the space should this no longer be required for the owner's personal car.

Viewing by appointment with the sales office. 01629 733 337 stelphinssales@audleyvillages.co.uk

Audley St Elphin's Park

Darley Dale, Matlock, Derbyshire DE4 2RH

www.audleyvillages.co.uk

01629 733 337

| Internal Measurements     | Metric (m)  | Imperial (ft) |
|---------------------------|-------------|---------------|
| Living room / Dining room | 6.48 x 4.25 | 21'3" x 13'9" |
| Kitchen                   | 3.73 x 2.70 | 12'3" x 8'9"' |
| Main Bedroom              | 3.85 x 2.83 | 12'7" x 9'3"  |
| Bedroom two               | 3.73 x 2.88 | 12'3" x 9'5"  |
| Balcony                   | 2.33 x 1.51 | 7'7" x 4'9"   |

Built in wardrobes in bedrooms have not been included in the overall dimensions. Maximum measurements shown.

Furniture shown to illustrate possible room layouts and not included in sale.

www.audleyvillages.co.uk