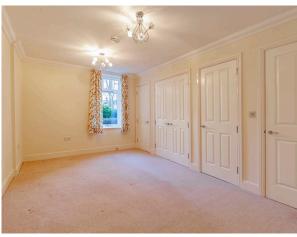

A spacious two-bedroom ground floor apartment with ample storage and a dual aspect. Located close to the main house and facilities with easy access via an external ramp. The sizable lounge has French doors opening on to the private terrace area and the SieMatic kitchen has integrated appliances with room for a bistro table. In the main bedroom there are built-in wardrobes, and an en-suite shower room. Alongside a guest bathroom, both with Villeroy & Boch sanitaryware.

## **Key Features**

- Main bedroom with fitted wardrobes and en-suite shower
- Guest bedroom and separate bathroom
- Spacious hallway with storage cupboards
- SieMatic kitchen with integrated appliances including fridge freezer, dishwasher, oven, hob, microwave oven, and a washer dryer
- Private terrace area to enjoy with ramped access
- Electric underfloor heating throughout
- Allocated car parking space available on a permit basis. Audley reserves the right to reclaim the space should this no longer be required for the owner's personal car.