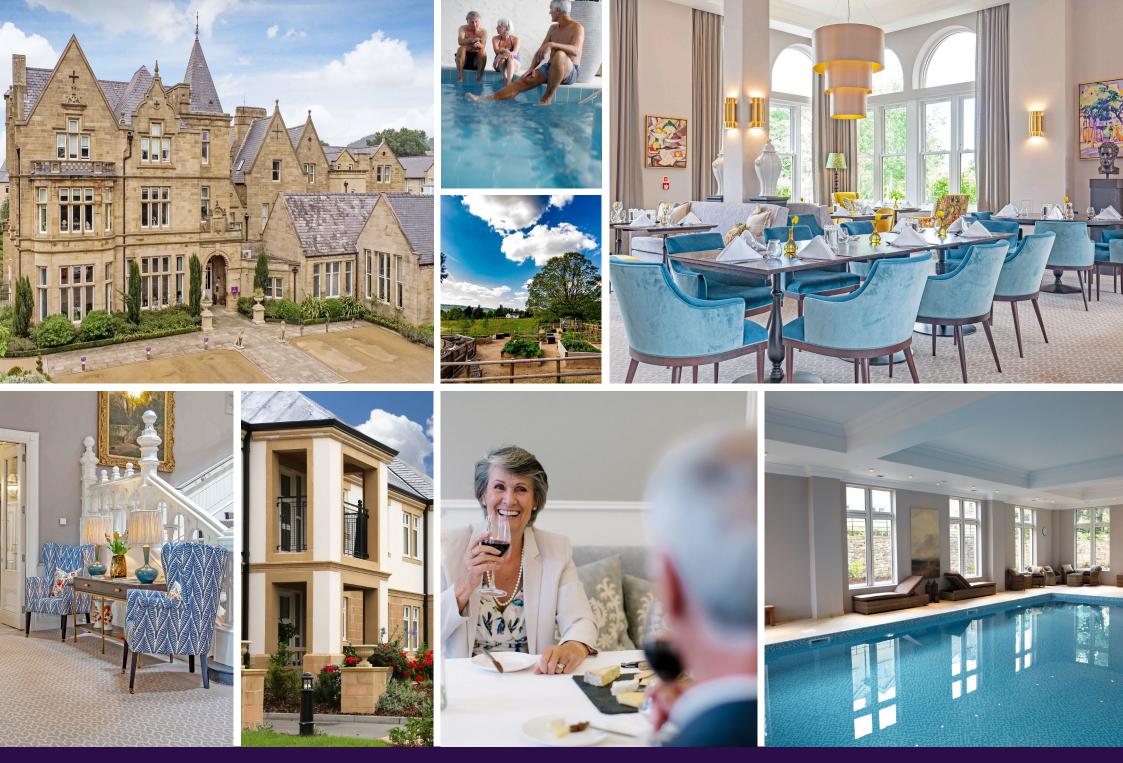

A spacious two-bedroom ground floor apartment with ample storage and a dual aspect. Located close to the main house and facilities with easy access via an external ramp. The sizable lounge has French doors opening on to the private terrace area and the SieMatic kitchen has integrated appliances with room for a bistro table. In the main bedroom there are built-in wardrobes, and an en-suite shower room. Alongside a guest bathroom, both with Villeroy & Boch sanitaryware.

## **Key Features**

- Main bedroom with fitted wardrobes and en-suite shower
- Guest bedroom and separate bathroom
- Spacious hallway with storage cupboards
- SieMatic kitchen with integrated appliances including fridge freezer, dishwasher, oven, hob, microwave oven, and a washer dryer
- Private terrace area to enjoy with ramped access
- Electric underfloor heating throughout
- Allocated car parking space available on a permit basis. Audley reserves the right to reclaim the space should this no longer be required for the owner's personal car.