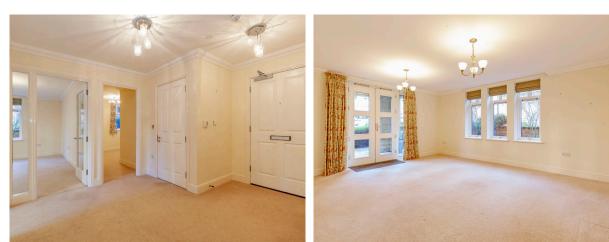

A spacious two-bedroom ground floor apartment with ample storage and a dual aspect. Located close to the main house and facilities with easy access via an external ramp. The sizable lounge has French doors opening on to the private terrace area and the SieMatic kitchen has integrated appliances with room for a bistro table. In the main bedroom there are built-in wardrobes, and an en-suite shower room. Alongside a guest bathroom, both with Villeroy & Boch sanitaryware.

## **Key Features**

- Main bedroom with fitted wardrobes and en-suite shower
- Guest bedroom and separate bathroom
- Spacious hallway with storage cupboards
- SieMatic kitchen with integrated appliances including fridge freezer, dishwasher, oven, hob, microwave oven, and a washer dryer
- Private terrace area to enjoy with ramped access
- Electric underfloor heating throughout
- Allocated car parking space available on a permit basis. Audley reserves the right to reclaim the space should this no longer be required for the owner's personal car.

Viewing by appointment with the sales office. 01629 733 337 stelphinssales@audleyvillages.co.uk

Audley St Elphin's Park

Darley Dale, Matlock, Derbyshire DE4 2RH

www.audleyvillages.co.uk

01629 733 337

| Internal Measurements     | Metric (m)  | Imperial (ft) |
|---------------------------|-------------|---------------|
| Living room / Dining room | 6.48 x 4.25 | 21'3" x 13'9" |
| Kitchen                   | 3.73 x 2.70 | 12'3" x 8'9"' |
| Main Bedroom              | 3.85 x 2.83 | 12'7" x 9'3"  |
| Bedroom two               | 3.73 x 2.88 | 12'3" x 9'5"  |
| Balcony                   | 2.33 x 1.51 | 7'7" x 4'9"   |