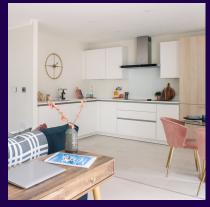

## **Property specifications:**

- Open plan kitchen and living/dining room
- Direct access from lounge to private terrace
- Main bedroom has en suite shower room and two built-in wardrobes
- Family bathroom with Villeroy & Boch sanitaryware

- Second double bedroom
- Modern SieMatic kitchen with handleless units
- Kitchen with Corian worktops and integrated Neff appliances
- Hallway storage

Please see the village brochure and key facts for further information.