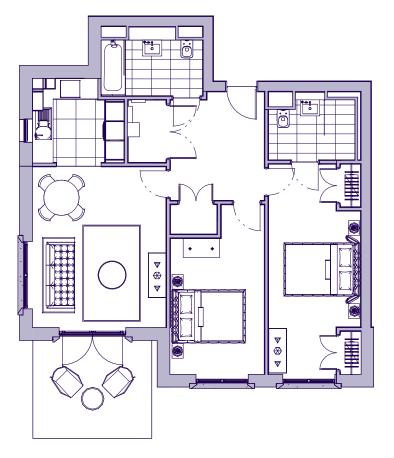

## THE LAYOUT

## 1 Wallis Place, Plot 34. Audley Fairmile, Fairmile Lane, Cobham KT11 2BU

| Internal Measurements | Metric (m)  | Imperial (ft) |
|-----------------------|-------------|---------------|
| Living/Dining Room    | 5.02 x 4.18 | 16'6" x 13'8" |
| Kitchen               | 2.64 x 2.21 | 8'8" x 7'3"   |
| Main Bedroom          | 6.56 x 2.90 | 21'6" x 9'6"  |
| Bedroom 2             | 4.25 x 2.96 | 13'11" x 9'8" |
| Terrace               | 3.05 x 3.70 | 10'0" x 12'2" |

These floor plans are illustrative and for marketing purposes only. Maximum measurements are shown with longer dimension quoted first. Dimensions are quoted for the main area of the room only. Built-in wardrobes not included in the overall room dimensions. Furniture shown to illustrate possible room layouts and not included in sale. Designs vary according to plot. All details should be checked at the Sales Office. October 2021.