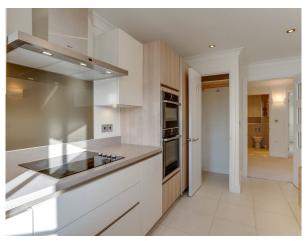

Audley Redwood Failand, Bristol BS8 3TG www.audleyvillages.co.uk 01275 217 797

This warm and welcoming 2<sup>nd</sup> floor apartment has a separate kitchen and a large living room with French doors leading onto a south facing balcony. There are sun blinds throughout and fitted curtains in the master bedroom and lounge. The lounge curtains are wall to wall and feature a power track with remote control. The main bedroom has fitted wardrobes and an en suite with walk-in shower. The second bedroom and a separate bathroom lead off the spacious hallway.

## **Key Features**

- •Bright and sunny penthouse apartment
- •Luxury SieMatic kitchen with integrated fridge, freezer, oven, microwave and dishwasher
- •Main bedroom with en suite & fitted wardrobes
- Separate bathroom
- Villeroy & Boch bathroom
- Access to the Audley Club
- •Guest Suite Available