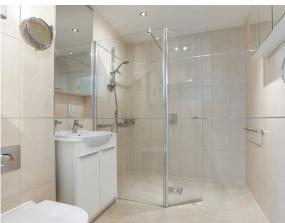

Audley Redwood Failand, Bristol BS8 3TG www.audleyvillages.co.uk 01275 217 797

This warm and welcoming 2<sup>nd</sup> floor apartment has a separate kitchen and a large living room with French doors leading onto a south facing balcony. There are sun blinds throughout and fitted curtains in the master bedroom and lounge. The lounge curtains are wall to wall and feature a power track with remote control. The main bedroom has fitted wardrobes and an en suite with walk-in shower. The second bedroom and a separate bathroom lead off the spacious hallway.

## **Key Features**

- •Bright and sunny penthouse apartment
- •Luxury SieMatic kitchen with integrated fridge, freezer, oven, microwave and dishwasher
- •Main bedroom with en suite & fitted wardrobes
- Separate bathroom
- Villeroy & Boch bathroom
- Access to the Audley Club
- •Guest Suite Available