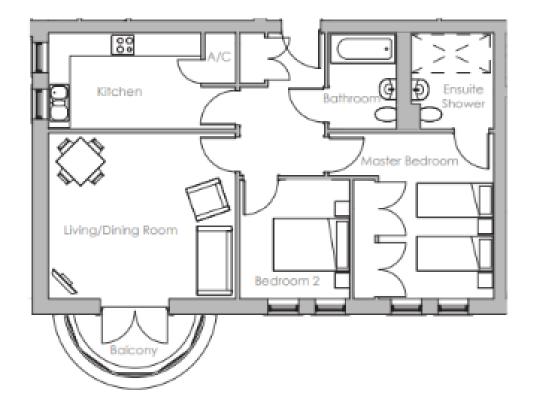

Viewing by appointment with the sales office.

01275 217 797 redwoodsales@audleyvillages.co.uk

Audley Redwood Failand, Bristol BS8 3TG

| Internal Managements      | Motello (m) | Imperial (ft) |
|---------------------------|-------------|---------------|
| Internal Measurements     | Metric (m)  |               |
| Living room / Dining room | 4.91 x 4.34 | 16'1" x 14'3" |
| Kitchen                   | 4.01 x 2.53 | 13'2" x 8'3"  |
| Main Bedroom              | 4.34 x 3.03 | 14'3" x 9'11" |
| Bedroom two               | 3.12 x 2.90 | 10'3" x 9'6"  |
|                           |             |               |

Built in wardrobes in bedrooms have not been included in the overall dimensions. Maximum measurements shown.

Furniture shown to illustrate possible room layouts and not included in sale.

Audley Redwood

Failand, Bristol BS8 3TG