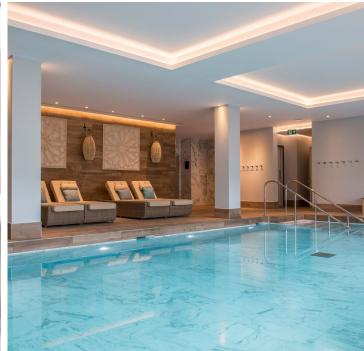

## **Key Features**

- •Bright and sunny penthouse apartment
- •Luxury SieMatic kitchen with integrated fridge, freezer, oven, microwave and dishwasher
- •Main bedroom with en suite & fitted wardrobes
- Separate bathroom
- Villeroy & Boch bathroom
- Access to the Audley Club
- •Guest Suite Available