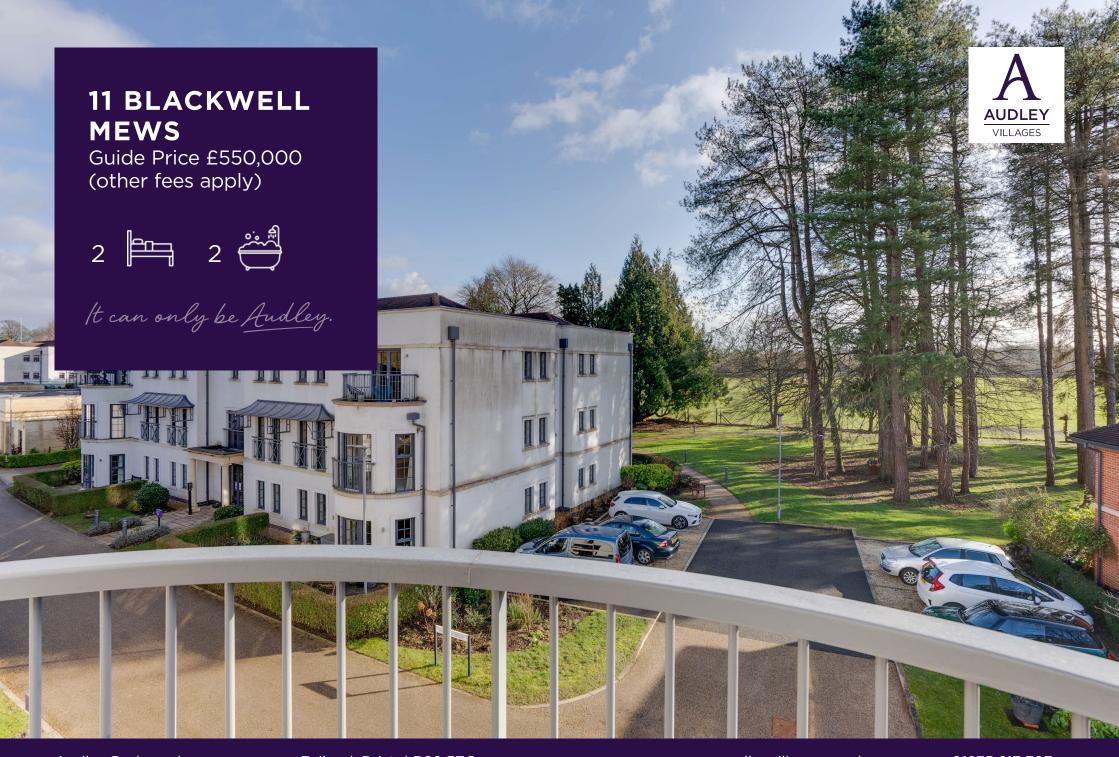

Audley Redwood Failand, Bristol BS8 3TG www.audleyvillages.co.uk 01275 217 797

This warm and welcoming 2<sup>nd</sup> floor apartment has a separate kitchen and a large living room with French doors leading onto a south facing balcony. There are sun blinds throughout and fitted curtains in the master bedroom and lounge. The lounge curtains are wall to wall and feature a power track with remote control. The main bedroom has fitted wardrobes and an en suite with walk-in shower. The second bedroom and a separate bathroom lead off the spacious hallway.