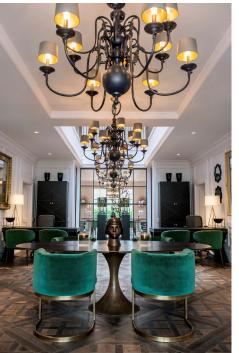

## **Key Features**

- •Two bedroom apartment with balcony
- •Luxury SieMatic kitchen with integrated fridge, freezer, oven, microwave and dishwasher
- •Main bedroom with en suite & fitted wardrobes
- Separate bathroom
- •Villeroy & Boch bathroom
- Access to the Audley Club
- •Guest suite available