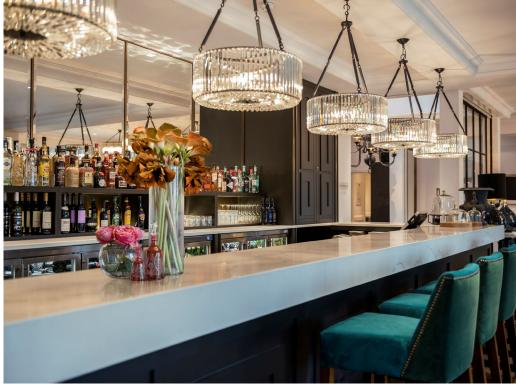

## **Key Features**

- •Two bedroom apartment with balcony
- •Luxury SieMatic kitchen with integrated fridge, freezer, oven, microwave and dishwasher
- •Main bedroom with en suite & fitted wardrobes
- Separate bathroom
- •Villeroy & Boch bathroom
- Access to the Audley Club
- •Guest suite available