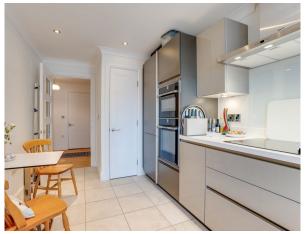

## **Key Features**

- •Two bedroom apartment with balcony
- •Luxury SieMatic kitchen with integrated fridge, freezer, oven, microwave and dishwasher
- •Main bedroom with en suite & fitted wardrobes
- Separate bathroom
- •Villeroy & Boch bathroom
- Access to the Audley Club
- •Guest suite available