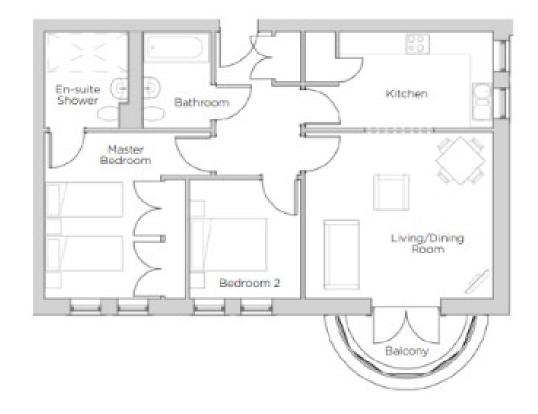

Audley Redwood Failand, Bristol BS8 3TG www.audleyvillages.co.uk 01275 217 797

This warm and welcoming second floor apartment has a separate kitchen and a large living room with French doors leading onto a south facing balcony. The main bedroom has fitted wardrobes and an en suite with walk-in shower. The second bedroom and a separate bathroom lead off the spacious hallway.

## **Key Features**

- •Two bedroom apartment with balcony
- •Luxury SieMatic kitchen with integrated fridge, freezer, oven, microwave and dishwasher
- •Main bedroom with en suite & fitted wardrobes
- Separate bathroom
- •Villeroy & Boch bathroom
- Access to the Audley Club
- •Guest suite available

Viewing by appointment with the sales office.

01275 217 797 redwoodsales@audleyvillages.co.uk

01275 217 797

Audley Redwood Failand, Bristol BS8 3TG www.audleyvillages.co.uk

| Metric (m)  | Imperial (ft)                             |
|-------------|-------------------------------------------|
| 4.91 x 4.34 | 16'1" x 14'3"                             |
| 4.01 x 2.53 | 13'2" x 8'3"                              |
| 4.34 x 3.03 | 14'3" x 9'11"                             |
| 3.12 x 2.90 | 10'3" x 9'6"                              |
|             | 4.91 x 4.34<br>4.01 x 2.53<br>4.34 x 3.03 |

Built in wardrobes in bedrooms have not been included in the overall dimensions. Maximum measurements shown.

Furniture shown to illustrate possible room layouts and not included in sale.

Audley Redwood

Failand, Bristol BS8 3TG