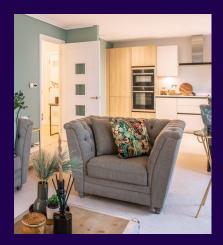

## **Property specifications:**

- Large open plan kitchen/dining room and living room
- Modern SieMatic kitchen with integrated appliances
- Main bedroom with double built-in wardrobes
- Second double bedroom
- Dual-aspect apartment

- French doors from the living room leading out to a south-east facing balcony
- Large en suite and bathroom with Villeroy & Boch sanitaryware and Hansgrohe fittings
- Additional guest bathroom
- Hallway storage
- Membership to the Audley Club