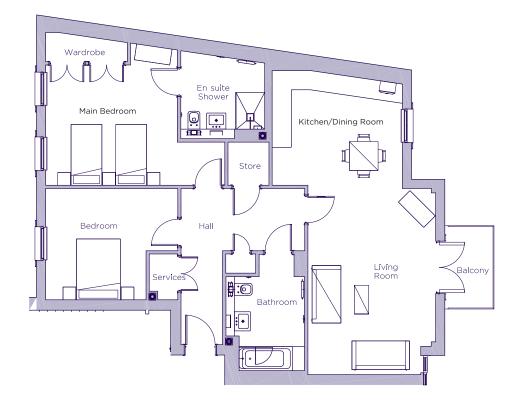

## THE LAYOUT

16 Gloucester Crescent, Plot 90. Audley Cooper's Hill, Cooper's Hill Lane, Englefield Green, Surrey TW20 0JY

| Internal Measurements | Metric (m)  | Imperial (ft) |
|-----------------------|-------------|---------------|
| Living Room           | 5.82 x 4.00 | 19'1" x 13'1" |
| Kitchen/Dining Room   | 4.08 x 3.26 | 13'5" x 10'9" |
| Main bedroom          | 4.12 x 3.68 | 13'6" x 12'1" |
| Bedroom 2             | 3.48 x 3.14 | 11'5" x 10'4" |
| Balcony (approx)      | 2.60 x 1.43 | 8'7" x 4'9"   |

These floor plans are illustrative and for marketing purposes only. Maximum measurements are shown with longer dimension quoted first. Dimensions are quoted for the main area of the room only. Built-in wardrobes not included in the overall room dimensions. Furniture shown to illustrate possible room layouts and not included in sale. Designs vary according to plot. All details should be checked at the Sales Office. October 2018.